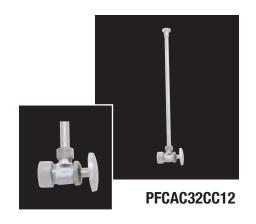

## Model Numbers

PFCAT22CC12 3/8" IPS X 3/8" OD flex closet supply kit round wheel PFCAT22CLKC12 3/8" IPS X 3/8" OD flex closet supply kit loose key

PFCAC32CC12 5/8" OD X 3/8" OD flex closet supply kit round wheel PFCAC32CLKC12 5/8" OD X 3/8" OD flex closet supply kit loose key