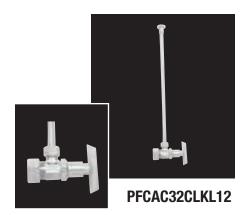

## Model Numbers

PFCAT22CC12 3/8" IPS X 3/8" OD flex closet supply kit round wheel PFCAT22CLKC12 3/8" IPS X 3/8" OD flex closet supply kit loose key

PFCAC32CC12 5/8" OD X 3/8" OD flex closet supply kit round wheel PFCAC32CLKC12 5/8" OD X 3/8" OD flex closet supply kit loose key