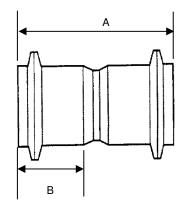

| Description:   | Stop Coupling   |
|----------------|-----------------|
| Material:      | DWV             |
| Size:          | See Chart       |
| Configuration: | Gasket x Gasket |

| Size | Α     | В     |
|------|-------|-------|
| * 4" | 11    | 4.5   |
| * 5" | 14.75 | 6.75  |
| * 6" | 16    | 7     |
| * 8" | 17.75 | 8     |
| 10"  | 20    | 9     |
| 12"  | 22    | 10    |
| 14"  | 23.75 | 11.5  |
| 16"  | 27.5  | 13    |
| 18"  | 30.5  | 14.5  |
| 20"  | 32    | 15    |
| 24"  | 35.75 | 16.75 |