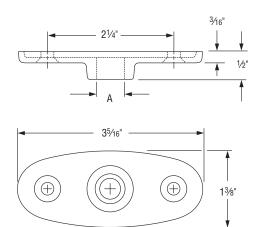

## **Rod Threaded Ceiling Flange**

Size Range: <sup>3</sup>/<sub>8</sub>" and <sup>1</sup>/<sub>2</sub>" Material: Malleable iron Finish: <sup>1</sup> Copper plated Service: Recommended for attachment to wood beams or ceiling. Ordering: Specify rod size, figure number, name.

| FIG. CT-128R: LOADS (LBS) • WEIGHT (LBS) • DIMENSIONS (IN) |          |        |          |          |
|------------------------------------------------------------|----------|--------|----------|----------|
| Rod Size<br>A                                              | Max Load | Weight | Screws   |          |
|                                                            |          |        | Quantity | Size No. |
| 3/8                                                        | - 180    | 0.16   | 2        | 12       |
| 1/2                                                        |          |        |          |          |