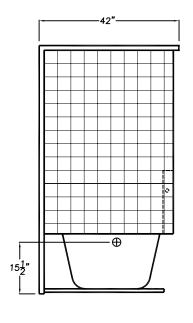

## Luxury Gelcoat Series SUBMITTAL DATA ©2003

SIDE VIEW

FRONT VIEW

TOP VIEW

G 6042 TS Tile. 60" GELCOAT TUB SHOWER WITH SIMULTATED TILE FINISH, OVAL BATHING WELL, ACRYLIC TOWEL BAR, AND TWO MOLDED SOAP DISHES.

Maximum Gallons To Overflow: 48 US Gallons.

DUE TO THE NATURE OF THE MATERIALS DIMENSIONS MAY VARY  $\pm~1/2$ "

| Job Name:                 |                | AQUARIUS                         |
|---------------------------|----------------|----------------------------------|
| Model No.: G 6042 TS TILE |                | Drawing: G 6042 TS TILE          |
| Approved by:              | Date Approved: | Date: 11-22-02 Revised: 10-12-07 |
| Rep.:                     | Wholesaler:    | Quote No.:                       |