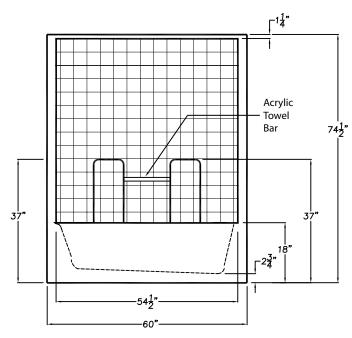

## Luxury Gelcoat Series SUBMITTAL DATA ©2003

SIDE VIEW

FRONT VIEW

TOP VIEW

G 6042 TS Tile. 60" GELCOAT TUB SHOWER WITH SIMULTATED TILE FINISH, OVAL BATHING WELL, ACRYLIC TOWEL BAR, AND TWO MOLDED SOAP DISHES.

Maximum Gallons To Overflow: 48 US Gallons.

DUE TO THE NATURE OF THE MATERIALS DIMENSIONS MAY VARY  $\pm~1/2$ "

| Job Name:                 |                | AQUARIUS                         |
|---------------------------|----------------|----------------------------------|
| Model No.: G 6042 TS TILE |                | Drawing: G 6042 TS TILE          |
| Approved by:              | Date Approved: | Date: 11-22-02 Revised: 10-12-07 |
| Rep.:                     | Wholesaler:    | Quote No.:                       |