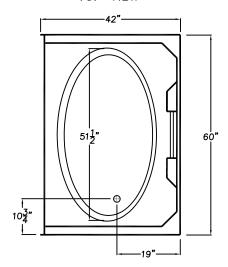

## Luxury Gelcoat Series SUBMITTAL DATA ©2003

SIDE VIEW

FRONT VIEW

TOP VIEW

G 6042 TS Tile. 60" GELCOAT TUB SHOWER WITH SIMULTATED TILE FINISH, OVAL BATHING WELL, ACRYLIC TOWEL BAR, AND TWO MOLDED SOAP DISHES.

Maximum Gallons To Overflow: 48 US Gallons.

DUE TO THE NATURE OF THE MATERIALS DIMENSIONS MAY VARY  $\pm~1/2$ "

| Job Name:                 |                | AQUARIUS                         |
|---------------------------|----------------|----------------------------------|
| Model No.: G 6042 TS TILE |                | Drawing: G 6042 TS TILE          |
| Approved by:              | Date Approved: | Date: 11-22-02 Revised: 10-12-07 |
| Rep.:                     | Wholesaler:    | Quote No.:                       |