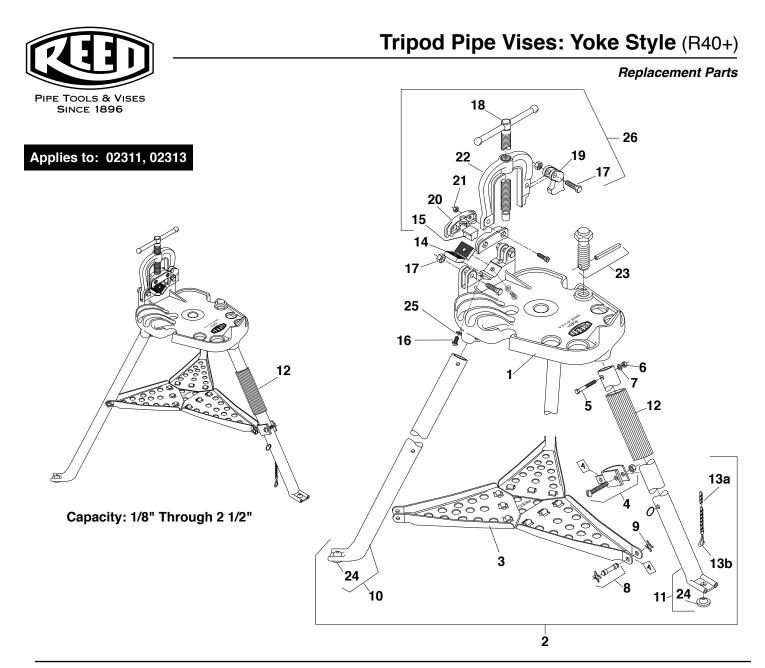

## **Parts List**

| Ref. |                                | REED (pack)<br>Item Code | REED<br>Item Code | Replaces RIDGID® |          |
|------|--------------------------------|--------------------------|-------------------|------------------|----------|
| No.  |                                |                          |                   | Cat No.          | Old P/N  |
| 1    | Base                           |                          | 99003             | NI               | NI       |
| 2    | Leg & Tray Assembly            |                          | 99052             | 40915            | B-2007-X |
| 3    | Tool Tray                      |                          | 99004             | 41240            | C-448    |
| 4    | Tray Support Clamp w/screw &   | k nut                    | 99054             | 41235            | D-488-X  |
| 5    | Leg Bolt (3) 5                 | 5 Pk=99070               | 30187             | 46670            | E-868    |
| 6    | Nut (3) 5                      | 5 Pk=99071               | 30032             | 44225            | E-1094   |
| 7    | Lock Washer (3) 5              | 5 Pk=99072               | 30033             | 40930            | E-1095   |
| 8    | Tray Pins (3) w/ "X" Washers ( | 6)                       | 99053             | 41265            | E-1375-X |
| 9    | "X" Washers (6) 5              | 5 Pk=99073               | 99010             | 41270            | E-1377   |
| 10   | Front Leg Assembly (2)         |                          | 99057             | 41255            | E-1385-X |
| 11   | Rear Leg Assembly              |                          | 99058             | 41250            | E-1389-X |
| 12   | Handle Grip                    |                          | 40183             | _                | _        |
| 3a   | Leg Chain Assembly             |                          | 99055             | 40945            | E-1444-X |
| 3b   | Chain Hook                     |                          | 40205             | _                | -        |

| Ref.<br>No. | Description             | REED (pack)<br>Item Code | REED<br>Item Code | Replaces RIDGID® |          |
|-------------|-------------------------|--------------------------|-------------------|------------------|----------|
|             |                         |                          |                   | Cat No.          | Old P/N  |
| 14          | Jaws Lower (2)          |                          | 92422             | NI               | NI       |
| 15          | Upper Jaw               |                          | 92421             | NI               | NI       |
| 16          | Jaw Screws (2)          |                          | 30054             | -                | -        |
| 17          | Yoke Cap Screw & Nuts   |                          | 99066             | NI               | NI       |
| 18          | Handle & Screw Assembly |                          | 92423             | _                | -        |
| 19          | Hook                    |                          | 92036             | NI               | NI       |
| 20          | Crosshead (2)           |                          | 92424             | NI               | NI       |
| 21          | Screw & Nut (2)         |                          | 99067             | NI               | NI       |
| 22          | Yoke                    |                          | 92034             | NI               | NI       |
| 23          | Jack Screw Assembly     |                          | 99064             | 41230            | E-3207-X |
| 24          | Grommet (3)             | 5 Pk=99079               | 40171             | 40940            | F-532    |
| 25          | Jaw Screw Washer (2)    |                          | 30033             | _                | _        |
| 26          | Yoke Assembly           |                          | 99068             | NI               | NI       |

NI - Not Interchangable with Ridge Tool Co. parts. (8) RIDGID is a registered trademark of Ridge Tool Co.

Reed Manufacturing 1425 West 8th Street Erie, PA 16502 USA

Phone: 800-666-3691 or +1-814-452-3691 reedsales@reedmfgco.com www.reedmfgco.com