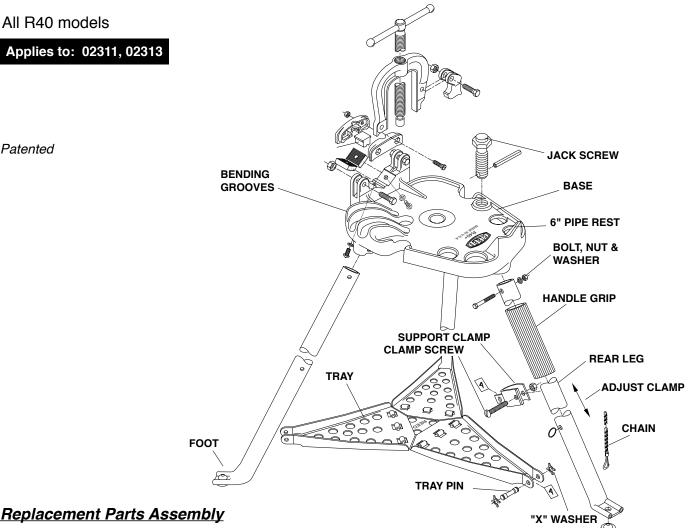

## **Replacement Parts Assembly**

- 1) For easier assembly, place the base upside down on a flat surface.
- 2) Insert rear leg in base with foot pointing outward as shown. Secure to base with bolt, nut, and washer. Tray support is pre-set with a clamp collar for approximate position and is adjustable. (see "Tray Adjustment" note below).
- 3) Insert front legs so feet are pointing outward and secure to base with bolts, washers, and nuts.
- 4) To assemble tray, open tray so that side of flanges are facing bottom of base. Attach the rear leg first with tray pin then proceed to front legs.
- 5) Push "X" washers in pin grooves and pinch long ends together with pliers.

6) Stand tripod on legs. If you have a yoke vise tripod, assemble yoke to base. The hook on the yoke can either be on the right or left side depending on operator.

## **Operation and Maintenance**

JAWS — To renew teeth—remove jaw screws and nuts, rotate jaws in either direction, replace jaw screws and nuts and tighten.

- TRAY ADJUSTMENT If folding tray does not snap into position and hold legs rigid when tripod is set up, loosen clamp screw in rear leg tray support and slide support clamp upward - tighten clamp screw securely.
- JACK SCREW Used with a length of 1" pipe as an adjustable ceiling brace to anchor tripod, but for large heavy pipe, fasten feet of tripod to floor securely.
- BENDERS Place pipe, conduit, or tubing into holes provided on base and pull down into grooves.
- HANDLE GRIP To install new handle grip over top of rear leg, insert compressed air hose nozzle under bottom edge and pull down while expanding with air flow.