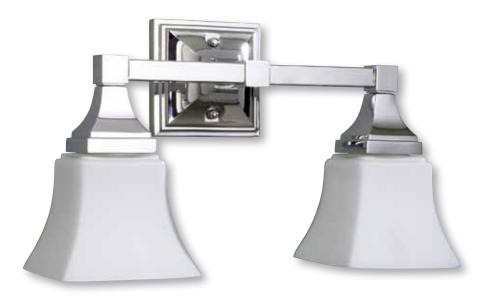

#### TWO-LIGHT WALL BATH BRACKET

Dimensions: 16"W x 9-1/4"H, extends 7" **Product Codes:** MIRCO2LGTBN (brushed nickel) MIRCO2LGTCP (polished chrome) MIRCO2LGTORB (oil rubbed bronze) MIRCO2LGTPN (polished nickel)

- Uses two 60W Medium A19 lamps max
- Mounting hardware included
- cU.L. listed

Mirabelle ...