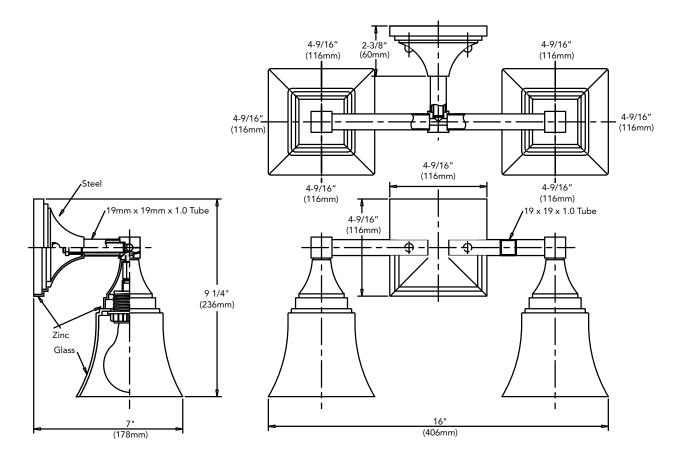

#### TWO-LIGHT WALL BATH BRACKET

Dimensions: 16"W x 9-1/4"H, extends 7" **Product Codes:** MIRCO2LGTBN (brushed nickel) MIRCO2LGTCP (polished chrome) MIRCO2LGTORB (oil rubbed bronze) MIRCO2LGTPN (polished nickel)