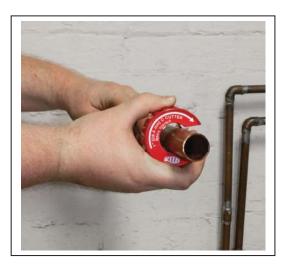

## C Cutter Instructions

03402, 03412, 03413, 03414

Snap the cutter onto the copper tubing in the location where cut is desired. Turn the spring-loaded tubing cutter in the direction of the arrows etched onto the tool. This permits the springs on the cutter wheel to tighten with each rotation around the pipe. Turn until cut is complete.