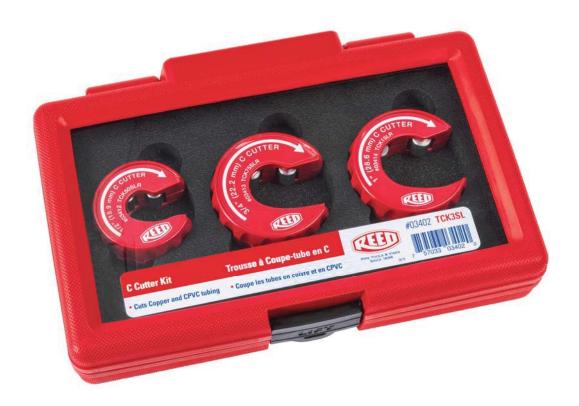

Replacement Cutter Wheel: #03376 TCKCW or 2-pack #63376 2PK-TCKCW

Each cutter fits just one size of tubing: ½", ¾", or 1"

Reed Manufacturing 1425 West 8th Street Erie, PA 16502 USA

Phone: 800-666-3691 or 814-452-3691 Fax: 800-456-1697 or 814-455-1697