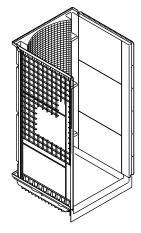

#### **Features**

- Modular 4-piece design
- Pivot "snap together" installation
- · Caulkless seam installation
- · Convenient shelves provide generous storage
- Durable high-gloss finish
- 10-year consumer/3-year commercial limited warranty
- · Wall surround allows for attachment of grab bars
- 36-1/4" (921 mm) x 37-1/4" (946 mm) x 77" (1956 mm) rough-in dimensions include nailing flange
- 36" (914 mm) x 36" (914 mm) x 71-1/4" (1810 mm) complete unit finished dimensions

## **Product Diagram**