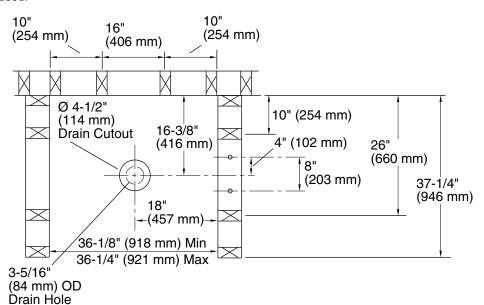

#### **Features**

- Modular 4-piece design
- Pivot "snap together" installation
- · Caulkless seam installation
- · Convenient shelves provide generous storage
- Durable high-gloss finish
- 10-year consumer/3-year commercial limited warranty
- · Wall surround allows for attachment of grab bars
- 36-1/4" (921 mm) x 37-1/4" (946 mm) x 77" (1956 mm) rough-in dimensions include nailing flange
- 36" (914 mm) x 36" (914 mm) x 71-1/4" (1810 mm) complete unit finished dimensions

### **Installation Notes**

Install this product according to the installation guide.

Size the drain cutout to fit the drain assembly that will be used.

## **Product Diagram**