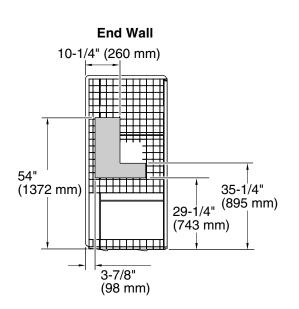

#### **Features**

- Modular 4-piece design
- Pivot "snap together" installation
- · Caulkless seam installation
- · Convenient shelves provide generous storage
- Durable high-gloss finish
- 10-year consumer/3-year commercial limited warranty
- · Wall surround allows for attachment of grab bars
- 36-1/4" (921 mm) x 37-1/4" (946 mm) x 77" (1956 mm) rough-in dimensions include nailing flange
- 36" (914 mm) x 36" (914 mm) x 71-1/4" (1810 mm) complete unit finished dimensions

## **Product Diagram**