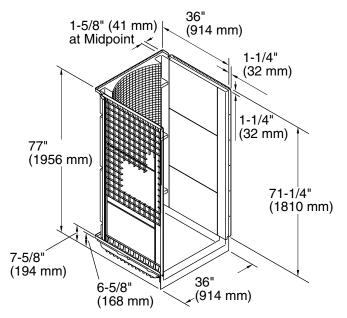

#### **Features**

- Modular 4-piece design
- Pivot "snap together" installation
- · Caulkless seam installation
- · Convenient shelves provide generous storage
- Durable high-gloss finish
- 10-year consumer/3-year commercial limited warranty
- · Wall surround allows for attachment of grab bars
- 36-1/4" (921 mm) x 37-1/4" (946 mm) x 77" (1956 mm) rough-in dimensions include nailing flange
- 36" (914 mm) x 36" (914 mm) x 71-1/4" (1810 mm) complete unit finished dimensions

## **Technical Information**

| Model    | door maximum width | door maximum<br>height |
|----------|--------------------|------------------------|
| 72240106 | 32-5/8" (829 mm)   | 72" (1829 mm)          |

## **Product Diagram**