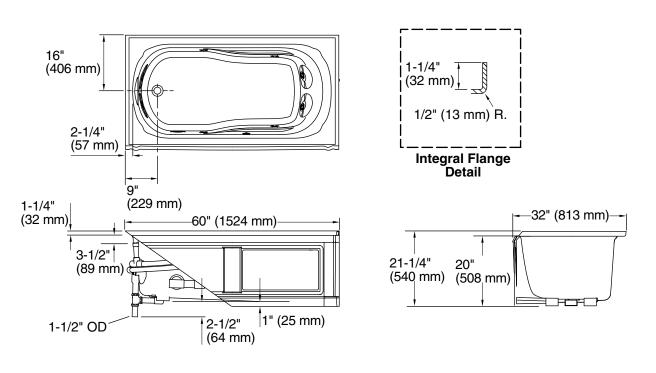

#### Features

- Acrylic
- Integral tile flange
- 60 gallon (227.1 L) capacity
- Arm rests and lumbar support to cradle the body
- Integral apron simplifies alcove installation
- 60" (1524 mm) x 32" (813 mm) x 20" (508 mm)

#### **Product Specification:**

The bath shall be 60" (1524 mm) in length, 32" (813 mm) in width, and 20" (508 mm) in height. Bath shall be made of acrylic. Bath shall have integral tile flange, and integral apron. Bath shall have 60 gallon (227.1 L) capacity. Bath shall have lumbar supports and armrests. Bath shall be UL listed. Bath shall Bath shall be Kohler Model K-1108-\_\_\_\_.

## **Technical Information**

| Fixture*:                                      | Basin area                      | Top area                        | Weight               |  |  |
|------------------------------------------------|---------------------------------|---------------------------------|----------------------|--|--|
| Bathing well                                   | 42" (1067 mm)<br>x 20" (508 mm) | 51″ (1295 mm)<br>x 24″ (610 mm) | 80 lbs.<br>(36.3 kg) |  |  |
| Water depth (to overflow)                      |                                 | Capacity (to overflow)          |                      |  |  |
| 14″ (356                                       | mm)                             | 60 gal. (227.1 L)               |                      |  |  |
| * Approximate measurements for comparison only |                                 |                                 |                      |  |  |

No change in measurements if connected with drain illustrated. (K-7161-AF)

**Product Diagram** 