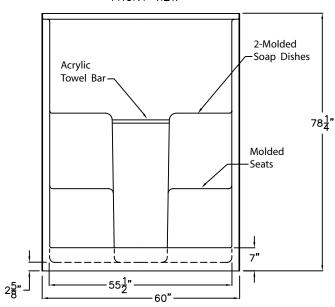

## LUXURY GELCOAT SERIES SUBMITTAL DATA

FRONT VIEW

Great shower design with two soap ledges and two molded seats.

Unit complies with ANSI Z124.1-2, NAHB, and UPC.

DUE TO THE NATURE OF THE MATERIALS DIMENSIONS MAY VARY  $\pm$  1/2"