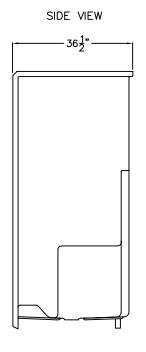

## LUXURY GELCOAT SERIES SUBMITTAL DATA

FRONT VIEW

Great shower design with two soap ledges and two molded seats.

Unit complies with ANSI Z124.1-2, NAHB, and UPC.

DUE TO THE NATURE OF THE MATERIALS DIMENSIONS MAY VARY  $\pm$  1/2"