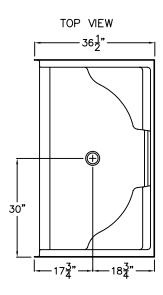

## LUXURY GELCOAT SERIES SUBMITTAL DATA

FRONT VIEW

Great shower design with two soap ledges and two molded seats.

Unit complies with ANSI Z124.1-2, NAHB, and UPC.

DUE TO THE NATURE OF THE MATERIALS DIMENSIONS MAY VARY  $\pm$  1/2"