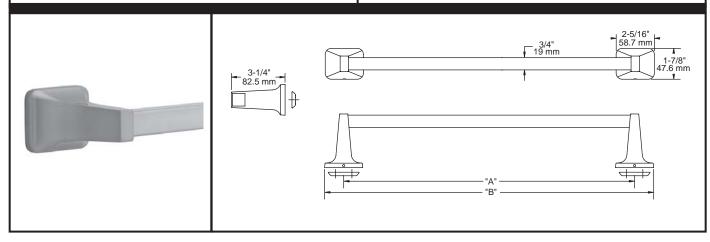

## Futura®

18 in., 24 in. & 30 in. TOWEL BAR

MATERIALS: Posts - Zinc Die Cast

Bars - Aluminum Tubing

Wall Plate - Steel, Nickel Plated

INSTALLATION: Mount wall plate bracket(s) per installation instructions with supplied

SPECIFICATION: Surface mounted towel bar shall be model

(fill in model number) by Liberty Hardware Manufacturing Corporation.

| LENGTH  | 18"                   | 24"                   | 30"                   |
|---------|-----------------------|-----------------------|-----------------------|
|         | (457 mm)              | (610 mm)              | (762 mm)              |
| DIM "A" | 17-5/8"<br>(448 mm)   | 23-5/8"<br>(600 mm)   | 29-5/8"<br>(752 mm)   |
| DIM "B" | 19-15/16"<br>(506 mm) | 25-15/16"<br>(659 mm) | 31-15/16"<br>(811 mm) |