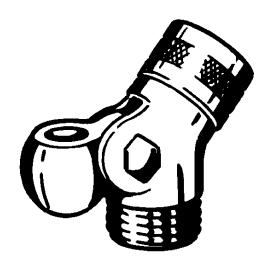

## **Swivel Connector 4002 Series**

- Made of all metal and engineering grade ABS plastic components
- Chrome plated ends

- Acrylic tailpiece
  ½ 14 NPSM connection point
  Designed and manufactured in accordance with ANSI A112.18.1M
  Canadian Standard Association Certified B12593
  Meets ASSE requirement of withstanding an operating supply pressure of 125 p.s.i. (862kPa)
  Meets ASSE requirement of withstanding an operating temperature of 110° Fahrenheit (43.3° Celsius)
- Swivel connector accommodates pin mounts
- Available in view pack or box packaging