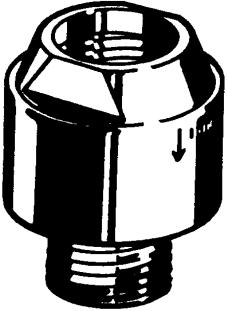

## **Atmospheric Vacuum Breaker 4900 Series**

- <sup>1</sup>/<sub>2</sub>" connections with brass sheild
- <sup>1</sup>/<sub>2</sub>-14 NPSM connection point

- Made of all metal and engineering grade ABS plastic components
  Canadian Standard Association Certified B125-93
  Install on shower supply arm or elbow not on a hand shower
  Vacuum breaker should never be installed in concealed areas and must be over a tub and/or drain
- The vacuum breaker has an arrow to indicate water flow direction which must be in the downward position
- Available in view pack or box packaging