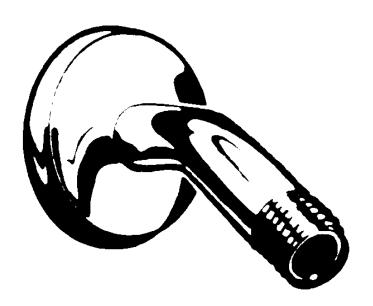

## **Shower Arm with Flange 4993F Series**

- · Includes metal flange

- ½" connection point
  Made of all metal components
  Designed and manufactured in accordance with ANSI A112.18.1M
  Canadian Standard Association Cerified B125-93
- · Available in view pack or box packaging