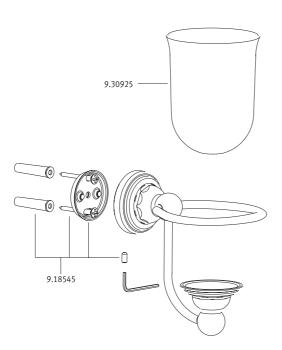

### U.6925•U.6926•U.6928

Single Tumbler, Double Tumbler, Soap Dish

## U.6925•U.6926•U.6928

Single Tumbler, Double Tumbler, Soap Dish

Where \* Indicated Specify Color.

www.rohlhome.com

Parts Breakdown

Perrin & Rowe is a trademark of Avilon Limited.

Consult your local Rohl showroom for additional information and specifications. For complete warranty details and a list of showrooms, go to www.rohlhome.com.