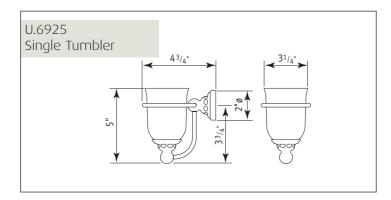

### U.6925•U.6926•U.6928

Single Tumbler, Double Tumbler, Soap Dish

### Packed Weight:

U.6925 0.8Kg / 1<sup>3</sup>/<sub>4</sub>lbs U.6926 1.5Kg / 3<sup>1</sup>/<sub>4</sub>lbs U.6928 1.0Kg / 2<sup>1</sup>/<sub>4</sub>lbs

Perrin & Rowe is a trademark of Avilon Limited.

Consult your local Rohl showroom for additional information and specifications. For complete warranty details and a list of showrooms, go to www.rohlhome.com.

## U.6925•U.6926•U.6928

Single Tumbler, Double Tumbler, Soap Dish

Where \* Indicated Specify Color.

www.rohlhome.com

Parts Breakdown

Perrin & Rowe is a trademark of Avilon Limited.

Consult your local Rohl showroom for additional information and specifications. For complete warranty details and a list of showrooms, go to www.rohlhome.com.