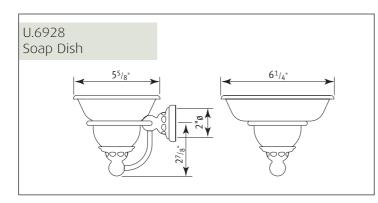

### U.6925•U.6926•U.6928

Single Tumbler, Double Tumbler, Soap Dish

### Packed Weight:

U.6925 0.8Kg / 1<sup>3</sup>/<sub>4</sub>lbs U.6926 1.5Kg / 3<sup>1</sup>/<sub>4</sub>lbs U.6928 1.0Kg / 2<sup>1</sup>/<sub>4</sub>lbs

Perrin & Rowe is a trademark of Avilon Limited.

Consult your local Rohl showroom for additional information and specifications. For complete warranty details and a list of showrooms, go to www.rohlhome.com.

## U.6925•U.6926•U.6928

Single Tumbler, Double Tumbler, Soap Dish

Where \* Indicated Specify Color.

www.rohlhome.com

Parts Breakdown

Perrin & Rowe is a trademark of Avilon Limited.

Consult your local Rohl showroom for additional information and specifications. For complete warranty details and a list of showrooms, go to www.rohlhome.com.