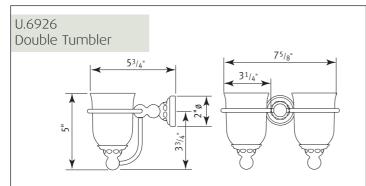

### U.6925•U.6926•U.6928

Single Tumbler, Double Tumbler, Soap Dish

### Packed Weight:

U.6925 0.8Kg / 1<sup>3</sup>/<sub>4</sub>lbs U.6926 1.5Kg / 3<sup>1</sup>/<sub>4</sub>lbs U.6928 1.0Kg / 2<sup>1</sup>/<sub>4</sub>lbs

Perrin & Rowe is a trademark of Avilon Limited.

Consult your local Rohl showroom for additional information and specifications. For complete warranty details and a list of showrooms, go to www.rohlhome.com.

## U.6925•U.6926•U.6928

Single Tumbler, Double Tumbler, Soap Dish

Where \* Indicated Specify Color.

www.rohlhome.com

Parts Breakdown

Perrin & Rowe is a trademark of Avilon Limited.

Consult your local Rohl showroom for additional information and specifications. For complete warranty details and a list of showrooms, go to www.rohlhome.com.