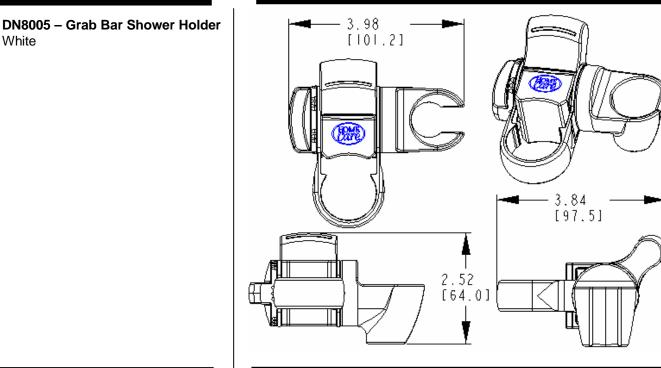

# **Home Care Technical Specification**

## **Grab Bar Shower Holder**

### **DN8005**

#### **Stock Numbers:**

a

White

#### **Dimensions:**



#### **Materials:**

Grab Bar Shower Holder is made of ABS Plastic.



#### Installation Instructions:

- Unscrew cap from assembly. 1.
- Slide cradle out of assembly. 2.
- Slide the grab bar grip out of assembly. 3.
- 4. Identify the diameter size of your grab bar.
  - a). For 1-1/4" grab bars, use the 1-1/4" grip that was preinstalled with your Grab Bar Holder.
  - b). For 1-1/2" grab bar, use the alternate grip provided.
- 5. After selecting the grip, slide it around your grab bar.
- 6. With the bar grip around your grab bar, locate the tab inside the grip and line it up to the triangular cut inside the handle assembly.
- 7. Slide the handle assembly into place.
- 8. Screw cap onto assembly. Do not over tighten.
- 9. Position the holder along the grab bar. While holding the Grab Bar H