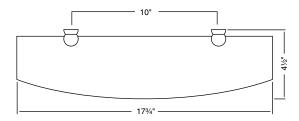

## CIS12

| FEATURES                                                                                             | COLORS/FINISHES                                              | WARRANTY                              |
|------------------------------------------------------------------------------------------------------|--------------------------------------------------------------|---------------------------------------|
| <ul><li>Glass shelf with 2 brass wall mounting supports</li><li>Mounting hardware included</li></ul> | <ul> <li>Polished Chrome</li> <li>Polished Nickel</li> </ul> | <ul> <li>Limited lifetime*</li> </ul> |
| Complements: Country Bath                                                                            | Satin Nickel                                                 | * No Warranty on Tuscan Brass         |
| Cisal Bath                                                                                           | <ul><li>Tuscan Brass</li><li>Inca Brass</li></ul>            | Finish (TCB)                          |