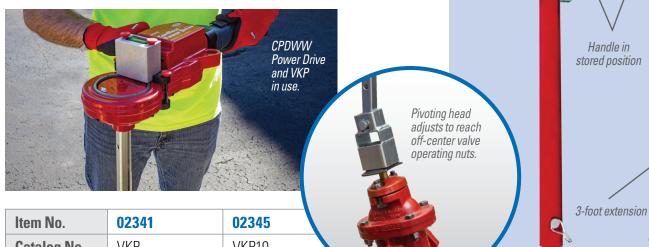

## **PIVOT HEAD VALVE KEYS**

- **Pivoting head** is designed to fit difficult-to-reach 2" operating nuts.
- **Heavy gauge**, mechanical steel tubing shafts support a maximum torque of 200 foot-pounds.
- **Made in USA**, REED valve keys feature strong welds at critical points.
- Added safety valve keys bend before they break.
- **Use manually** with included handle.
- **Add power** with REED cordless CPDWW power drive or electric 700PD models.

| Catalog No. | VKP                            | VKP10                           |
|-------------|--------------------------------|---------------------------------|
| Length      | Adjustable from<br>4 to 7 feet | Adjustable from<br>4 to 10 feet |
| Weight      | 16 lbs                         | 21 lbs                          |
|             |                                |                                 |