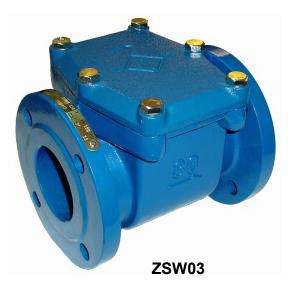

## **ZENNER Cast Iron Strainers**

Model ZSW Sizes 2" through 12"

**INTRODUCTION:** ZENNER Cast Iron Strainers are designed to protect cold or hot water meters from debris and foreign mater extending the life of the meter. Additionally they minimize the effects of turbulence which increases overall accuracy.

**INSTALLATION:** The strainer should be installed immediately upstream from the meter and following the flow direction indicated on the body.

**CONSTRUCTION:** ZENNER Cast Iron Strainers consist of four basic components: The main housing, strainer cover, screen assembly and strainer cover gasket. The main housing and strainer cover are made of epoxy coated ductile cast iron. The strainer screen assembly is made of high strength stainless steel.

| Model                 |        | ZSW02   | ZSW03 | ZSW04 | ZSW06    | ZSW08   | ZSW10  | ZSW12    |
|-----------------------|--------|---------|-------|-------|----------|---------|--------|----------|
| Size                  |        | 2"      | 3"    | 4"    | 6"       | 8"      | 10"    | 12"      |
| Weight                | Pounds | 27      | 33    | 39    | 79       | 149     | 208    | 255      |
| Length                | Inches | 7-7/8   | 8-7/8 | 9-7/8 | 11-7/8   | 13-3/4  | 17-3/4 | 19-11/16 |
| Height                | Inches | 6-15/16 | 8-7/8 | 9-1/4 | 10-15/16 | 14-5/16 | 16-5/8 | 19-5/8   |
| # of Holes per Flange |        | 4       | 4     | 8     | 8        | 8       | 12     | 12       |