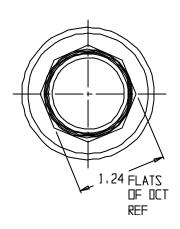

## SUBMITTAL DATA SHEET

NL Meter Setter - 720-4M4

Double Purpose x MNPT







## SUBMITTAL INFORMATION

- Manufactured in compliance with ANSI/AWWA C800 (latest revision)
- Brass components in contact with potable water conform to ASTM B584, UNS C89833 (latest revision) and identified with "NL"
- Certified to NSF/ANSI 61 (reference height restrictions) and NSF/ANSI 372
- Brass components not in contact with potable water conform to ASTM B62 and ASTM B584, UNS C83600 -85-5-5-5 (latest revision)
- Copper tubing made in compliance with ASTM B75 or B88, UNS C12200 (latest revision)
- Lead free solder joints
- Designed to provide proper meter spacing for ease of installation
- Padlock wings standard on all valves



A.Y. McDonald Mfg. Co.

P.O. Box 508

Dubuque, IA 52004-508

**Toll Free:** 1-800-292-2737

Fax: 1-800-832-9296

**Hours:** 7:00 a.m. – 5:00 p.m., CST

sal