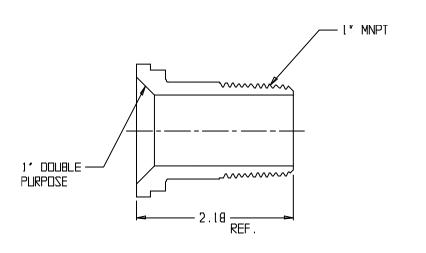

## SUBMITTAL DATA SHEET

NL Meter Setter - 720-4M4

Double Purpose x MNPT







## SUBMITTAL INFORMATION

- Manufactured in compliance with ANSI/AWWA C800 (latest revision)
- Brass components in contact with potable water conform to ASTM B584, UNS C89833 (latest revision) and identified with "NL"
- Certified to NSF/ANSI 61 (reference height restrictions) and NSF/ANSI 372
- Brass components not in contact with potable water conform to ASTM B62 and ASTM B584, UNS C83600 -85-5-5-5 (latest revision)
- Copper tubing made in compliance with ASTM B75 or B88, UNS C12200 (latest revision)
- Lead free solder joints
- Designed to provide proper meter spacing for ease of installation
- Padlock wings standard on all valves



A.Y. McDonald Mfg. Co.

P.O. Box 508

Dubuque, IA 52004-508

**Toll Free:** 1-800-292-2737

Fax: 1-800-832-9296

**Hours:** 7:00 a.m. – 5:00 p.m., CST

s