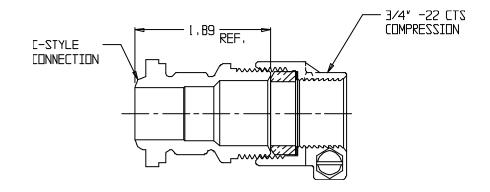

## Meter Setter - 740-323

C Style x -22 CTS Compression

## SUBMITTAL INFORMATION

- Manufactured in compliance with ANSI/AWWA C800 (latest revision)
- Brass components conform to ASTM B62 and ASTM B584, UNS C83600 -85-5-5-5 (latest revision)
- Copper tubing made in compliance with ASTM B75 or B88, UNS C12200 (latest revision)
- Lead free solder joints
- Designed to provide proper meter spacing for ease of installation
- Padlock wings standard on all valves
- Insert stiffeners required on all flexible plastic connections