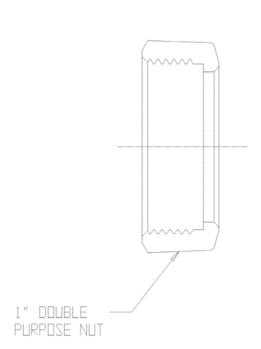

## SUBMITTAL DATA SHEET

NL Meter Setter - 20-4N

1" Double Purpose Nut







## **SUBMITTAL INFORMATION**

- Manufactured in compliance with ANSI/AWWA C800 (latest revision)
- Brass components in contact with potable water conform to ASTM B584, UNS C89833 (latest revision) and identified with "NL"
- Certified to NSF/ANSI 61 (reference height restrictions) and NSF/ANSI 372
- Brass components not in contact with potable water conform to ASTM B62 and ASTM B584, UNS C83600 -85-5-5-5 (latest revision)
- Copper tubing made in compliance with ASTM B75 or B88, UNS C12200 (latest revision)
- Lead free solder joints
- Designed to provide proper meter spacing for ease of installation
- Padlock wings standard on all valves
- Insert stiffeners required on all flexible plastic connections



**A.Y. McDonald Mfg. Co.** P.O. Box 508

Dubuque, IA 52004-508

**Toll Free:** 1-800