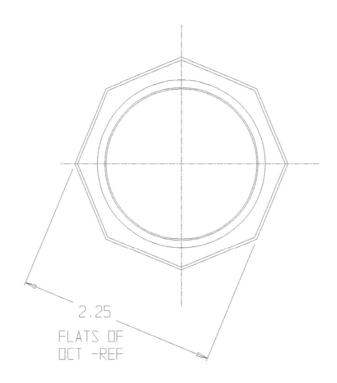

## SUBMITTAL DATA SHEET

NL Meter Setter - 20-4N

1" Double Purpose Nut







## **SUBMITTAL INFORMATION**

- Manufactured in compliance with ANSI/AWWA C800 (latest revision)
- Brass components in contact with potable water conform to ASTM B584, UNS C89833 (latest revision) and identified with "NL"
- Certified to NSF/ANSI 61 (reference height restrictions) and NSF/ANSI 372
- Brass components not in contact with potable water conform to ASTM B62 and ASTM B584, UNS C83600 -85-5-5-5 (latest revision)
- Copper tubing made in compliance with ASTM B75 or B88, UNS C12200 (latest revision)
- Lead free solder joints
- Designed to provide proper meter spacing for ease of installation
- Padlock wings standard on all valves
- Insert stiffeners required on all flexible plastic connections



**A.Y. McDonald Mfg. Co.** P.O. Box 508

Dubuque, IA 52004-508

**Toll Free:** 1-800-2