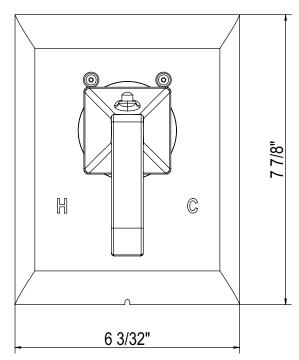

## CASWELL™ TRIM ONLY FOR CONCEALED THERMOSTATIC/ NON-VOLUME CONTROLLED VALVE

Modern Caswell™

**CA2227LM** 

FEATURES COLORS/FINISHES WARRANTY

- Trimplate and temperature control metal lever handle for R1085BO rough
- Components made of solid brass
- Complete with trimplate, escutcheon and handle
- Temperature control includes pre-set safety stop with override
- Must order R1085BO rough to complete package
- Extension kit included for installation with R1085BO universal rough valve