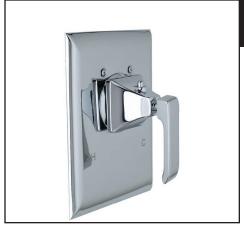

## CASWELL™ TRIM ONLY FOR CONCEALED THERMOSTATIC/ NON-VOLUME CONTROLLED VALVE

Modern Caswell™

**CA2227LM** 

FEATURES COLORS/FINISHES WARRANTY

- Trimplate and temperature control metal lever handle for R1085BO rough
- Components made of solid brass
- Complete with trimplate, escutcheon and handle
- Temperature control includes pre-set safety stop with override
- Must order R1085BO rough to complete package
- Extension kit included for installation with R1085BO universal rough valve