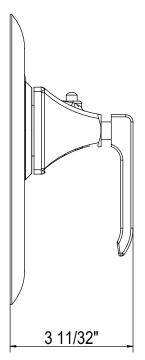

## CASWELL™ TRIM ONLY FOR CONCEALED THERMOSTATIC/ NON-VOLUME CONTROLLED VALVE

Modern Caswell™

**CA2227LM** 

FEATURES COLORS/FINISHES WARRANTY

- Trimplate and temperature control metal lever handle for R1085BO rough
- Components made of solid brass
- Complete with trimplate, escutcheon and handle
- Temperature control includes pre-set safety stop with override
- Must order R1085BO rough to complete package
- Extension kit included for installation with R1085BO universal rough valve