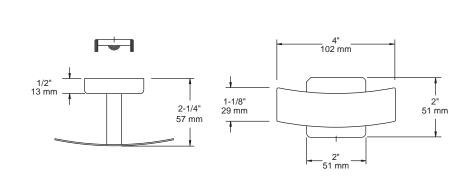

## DOUBLE ROBE HOOK

MATERIALS: Hook and Flange - 304 Stainless Steel

Wall Plate - Stainless Steel

INSTALLATION: Mount wall plate bracket(s) per installation instructions with supplied

fasteners. Slip product over wall plate(s) and tighten set screws until secure.