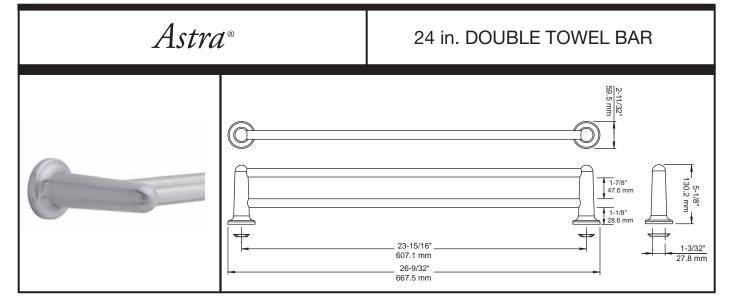

- MATERIALS: Posts: Zinc Die Cast Bars: Aluminum, 3/4" O.D. Wall Plate: Steel, Zinc Plated
- INSTALLATION: Mount wall plate bracket(s) per installation instructions with supplied fasteners. Slip product over wall plate(s) and tighten set screws until secure.