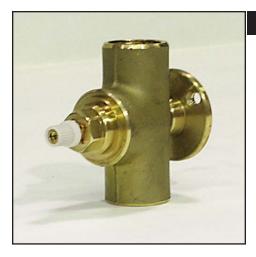

## 3/4" Concealed Wall Valve Rough Only

ROHL Perrin & Rowe Bath

## U.3240R

| FEATURES                                                                                                                                                                                                                      | <b>COLORS/FINISHES</b> | WARRANTY           |
|-------------------------------------------------------------------------------------------------------------------------------------------------------------------------------------------------------------------------------|------------------------|--------------------|
| <ul> <li>1 inlet, 1 outlet</li> <li>3/4" NPT inlet</li> <li>3/4" NPT outlet</li> <li>Counterclockwise opening</li> <li>1/4-turn ceramic disc valve</li> <li>Must order U.3774LSP/TO,<br/>U.3775X/TO, U.3240L/TO or</li> </ul> | N/A<br>11/ "           | • Limited Lifetime |
| U.3241X/TO trim sets to complete<br>• Back of valve to finished wall:<br>2-3/8" min., 3-1/8" max.                                                                                                                             |                        |                    |
| 3"                                                                                                                                                                                                                            |                        |                    |
|                                                                                                                                                                                                                               | = aloH = aloH = %      |                    |