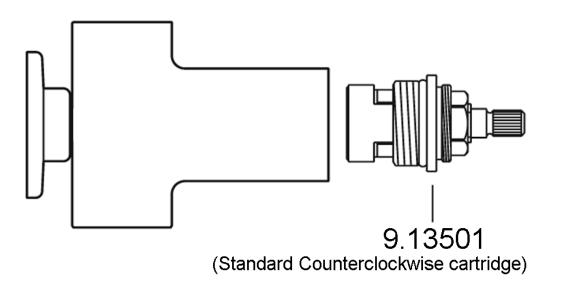

wall:<br>2-3/8" min., 3-1/8" max.                                                                                                                             |                        |                    |
| 3"                                                                                                                                                                                                                            |                        |                    |
|                                                                                                                                                                                                                               | = aloH = aloH = %      |                    |



www.rohlhome.com

## **U.3240R Spare Parts**