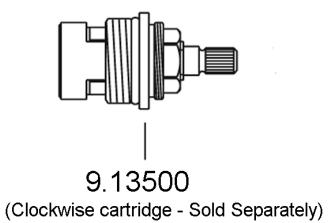

all:<br>2-3/8" min., 3-1/8" max.                                                                                                                             |                        |                    |
| 3"                                                                                                                                                                                                                            |                        |                    |
|                                                                                                                                                                                                                               | = aloH = aloH = %      |                    |



www.rohlhome.com

## **U.3240R Spare Parts**