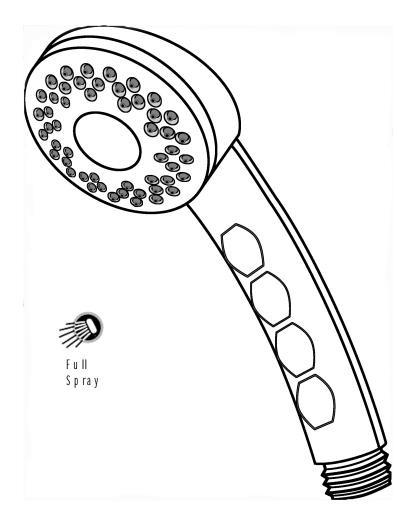

## **Full Spray Hand Shower 462 Series**

- · Full spray hand shower
- · Anti-clog to remove mineral deposits
- Energy saving 2.5 GPM/9.5 LPM flow rate @ 80psi
- · Engineering grade ABS plastic components
- ½-14 NPSM connection point
- 2.5 gpm @80 psi
- · Designed and manufactured in accordance with ANSI A112.18.1M
- · Canadian Standard Association Certified - B125-93
- Meets ASSE 1014 requirement of withstanding an operating supply pressure of 125 PSI (862kPA)
- · Meets ASSE 1014 requirement of withstanding and operating temperature of 110° Fahrenheit (43.3° Celsius)

• Measurements: Length: 7 <sup>3</sup>/<sub>4</sub>"/19.7 cm Face plate width: 2 3/4"/7 cm

· Available in view pack and boxed packaging

| Finishes | Model Numbers |
|----------|---------------|
| White    | 462 PK        |
| Chrome   | 462 C PK      |
| White    | 462 BG        |