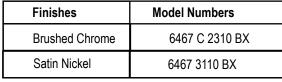

### 6467 Series

- ½-14 NPSM connection point

- Designed and manufactured in accordance with ASME A112.18.1

  Meets ASSE requirement of withstanding an operating supply pressure of 125 PSI (862kPA)

  Meets ASSE requirement of withstanding an operating temperature of 110°