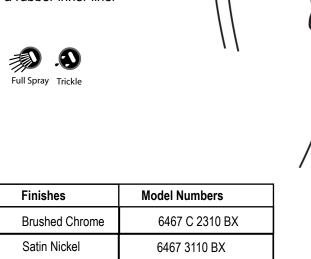

### 6467 Series

- ½-14 NPSM connection point

- Designed and manufactured in accordance with ASME A112.18.1

  Meets ASSE requirement of withstanding an operating supply pressure of 125 PSI (862kPA)

  Meets ASSE requirement of withstanding an operating temperature of 110°

## **Hand Shower**

- 4-spray functions;
  - massage, full spray massage, full spray and trickle Ergonomic comfortable handle
- Anti-clog to remove mineral deposits
- Made of engineering grade ABS plastic and acetal parts
- Internal waterway
- Double check valve for backflow prevention