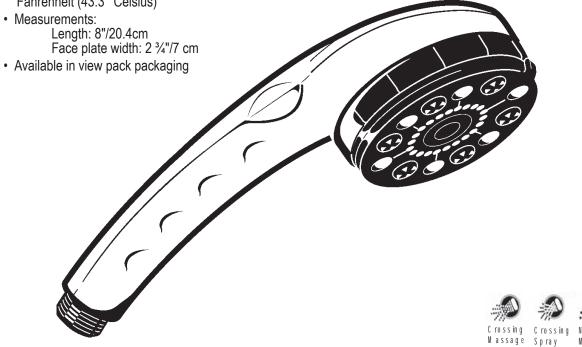

## Massage Multi-Spray Hand Shower 465 Series

- · Massage action or full spray hand shower
- Energy saving 2.5 GPM/9.5 LPM flow rate @ 80psi
- · Engineering grade ABS plastic components
- ½-14 NPT connection point
- · Designed and manufactured in accordance with ANSI A112.18.1M
- Canadian Standard Association Certified B125-93
- Meets ASSE 1014 requirement of withstanding an operating supply pressure of 125 PSI (862kPA)
- Meets ASSE 1014 requirement of withstanding and operating temperature of 110° Fahrenheit (43.3° Celsius)