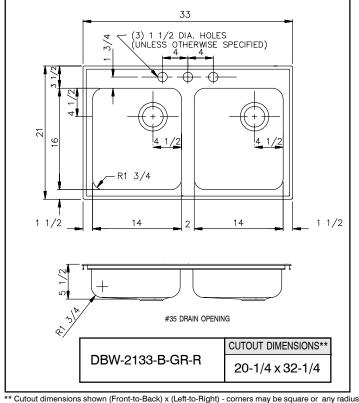

## DBW-2133-B-GR - 20 GA.

UNDER COUNTER-DISHWASHER SINK

## **SPECIFICATION**

Seamless die-drawn construction of type 304, 18-8 stainless steel. Interior and top surfaces polished to a non-porous Hand-Blended Just Finish with highlighted bowl rim. Fully coated underside insulates for sound, and reduces condensation. Straight-sided compartment with 1 <sup>3</sup>/<sub>4</sub>" radius corners provides greater capacity. Self-rimming top mount Grip-Rim Plus with 300 series stainless steel mounting channels. Drain punch #35 for Just J-35 unless otherwise specified.

## To be specified :

- Faucet hole punching:
- □ (1) Hole Centered
- (2) Holes on 4" centers
- □ (3) Holes on 4 "centers(illustrated)
- □ (4) Holes on 4" centers
- Alternate Punching:
  - Faucet Model: