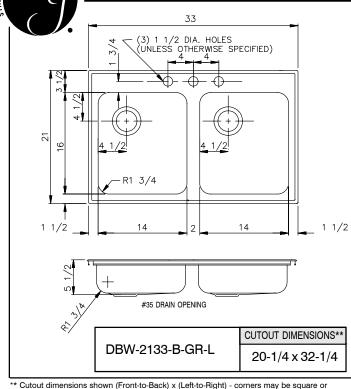

## DBW-2133-B-GR - 20 GA.

UNDER COUNTER-DISHWASHER SINK

## **SPECIFICATION**

Seamless die-drawn construction of type 304, 18-8 stainless steel. Interior and top surfaces polished to a non-porous Hand-Blended Just Finish with highlighted bowl rim. Fully coated underside insulates for sound, and reduces condensation. Straight-sided compartment with 1 <sup>3</sup>/<sub>4</sub>" radius corners provides greater capacity. Self-rimming top mount Grip-Rim Plus with 300 series stainless steel mounting channels. Drain punch #35 for Just J-35 unless otherwise specified.

## To be specified :

- Faucet hole punching:
- □ (1) Hole Centered
- (2) Holes on 4" centers
- □ (3) Holes on 4 "centers(illustrated)
- □ (4) Holes on 4" centers
- Alternate Punching:
  - Faucet Model: