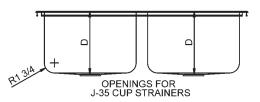

## **SPECIFICATION**

Seamless die-drawn construction of type 304, 18-8 stainless steel. Interior and top surfaces polished to a non-porous Hand-Blended Just Finish with highlighted bowl rim. Fully coated underside insulates for sound, and reduces condensation. Straight-sided compartment with  $1 \frac{3}{4}$  radius corners provides greater capacity. Self-rimming top mount Grip-Rim Plus with 300 series stainless steel mounting channels. Conforms to AMSE/ANSI A112.19.3M. Drain punch #35 centered for Just J-35 unless otherwise specified.