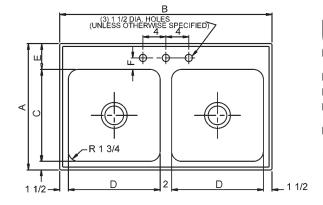

## □ TYPE 316 STAINLESS STEEL(check if applicable)

DLX - SERIES - A - 18 GA.

SPACE SAVER - EXTRA DEEP LEDGE TYPE - DOUBLE BOWL

To be specified :

Faucet hole punching:

(1) Hole Centered

□ (2) Holes on 4" centers

□ (3) Holes on 4 "centers(illustrated)

□ (4) Holes on 4" centers

□ Alternate Punching:

Faucet Model: Punching required:

| MODEL NO.       | Α  | В  | С  | D  | Е     | F     | G      | CUTOUT*         |
|-----------------|----|----|----|----|-------|-------|--------|-----------------|
| DLX-1829-A-GR   | 19 | 29 | 12 | 12 | 4-1/2 | 2     | 9      | 17-1/4 x 28-1/4 |
| DLX-1925-A-GR** | 19 | 25 | 14 | 10 | 3-1/2 | 1-3/4 | 10     | 18-1/4 x 24-1/4 |
| DLX-1933-A-GR** | 19 | 33 | 14 | 14 | 3-1/2 | 1-3/4 | 10-1/2 | 18-1/4 x 32-1/4 |
| DLX-2025-A-GR** | 20 | 25 | 14 | 10 | 4-1/2 | 2     | 10     | 19-1/4 x 24-1/4 |

\* Cutout dimensions shown (Front-to-Back) x (Left-to-Right) - Corners of cutout may be

square or up to 1/2" radius. \*\* This model has 1 1/8 center partition and 1 15/16 end flanges.

JUST MFG. COMPANY CONTINUES TO MAKE QUALITY AND FUNCTIONALITY A MARK OF THE JUST PRODUCT LINE. TO DO SO REQUIRES THAT WE RESERVE THE RIGHT TO CHANGE PRODUCT INFORMATION WITHOUT NOTICE. FOR THE MOST CURRENT AND ACCURATE INFORMATION REGARDING THE COMPLETE LINE OF JUST SINKS, FAUCETS AND DRAINS, CLICK ON THE SPEC LINE DRAWINGS LINK ON OUR WEB SITE AT www.justmfg.com