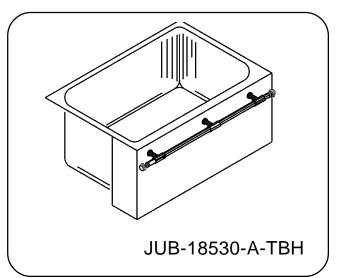

## JUB-18530-A-TBH

## Cotswold II

## **SPECIFICATION**

Construction of 18 gauge type 304 stainless steel single draw bowl construction. Apron of 16 gauge type 304 stainless steel. Top deck, interior surfaces and apron polished to a non-porous Hand-Blended Just Finish, with a highlighted bowl rim. Straight-sided compartment with large radius corners. Polished chrome plated towel bar supported by brass plated supports. Decorative polished chrome knob with polished brass accent. Fully coated underside insulates for sound, and reduces condensation. Furnished with undermount clips less fasteners. Drain punch #35 for Just J-35 drain unless otherwise specified.