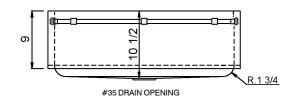

## **SPECIFICATION**

Construction of 18 gauge type 304 stainless steel single draw bowl construction. Apron of 16 gauge type 304 stainless steel. Top deck, interior surfaces and apron polished to a non-porous Hand-Blended Just Finish, with a highlighted bowl rim. Straight-sided compartment with large radius corners. Polished chrome plated towel bar supported by brass plated supports. Decorative polished chrome knob with polished brass accent. Fully coated underside insulates for sound, and reduces condensation. Furnished with undermount clips less fasteners. Drain punch #35 for Just J-35 drain unless otherwise specified.