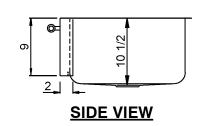

## JUB-18530-A-TBH

## Cotswold II

## **SPECIFICATION**

Construction of 18 gauge type 304 stainless steel single draw bowl construction. Apron of 16 gauge type 304 stainless steel. Top deck, interior surfaces and apron polished to a non-porous Hand-Blended Just Finish, with a highlighted bowl rim. Straight-sided compartment with large radius corners. Polished chrome plated towel bar supported by brass plated supports. Decorative polished chrome knob with polished brass accent. Fully coated underside insulates for sound, and reduces condensation. Furnished with undermount clips less fasteners. Drain punch #35 for Just J-35 drain unless otherwise specified.