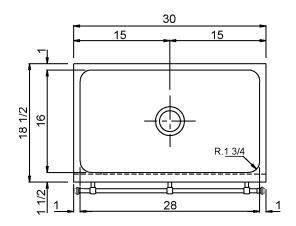

## **SPECIFICATION**

Construction of 18 gauge type 304 stainless steel single draw bowl construction. Apron of 16 gauge type 304 stainless steel. Top deck, interior surfaces and apron polished to a non-porous Hand-Blended Just Finish, with a highlighted bowl rim. Straight-sided compartment with large radius corners. Polished chrome plated towel bar supported by brass plated supports. Decorative polished chrome knob with polished brass accent. Fully coated underside insulates for sound, and reduces condensation. Furnished with undermount clips less fasteners. Drain punch #35 for Just J-35 drain unless otherwise specified.