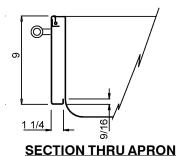

## **SPECIFICATION**

Construction of 18 gauge type 304 stainless steel single draw bowl construction. Apron of 16 gauge type 304 stainless steel. Top deck, interior surfaces and apron polished to a non-porous Hand-Blended Just Finish, with a highlighted bowl rim. Straight-sided compartment with large radius corners. Polished chrome plated towel bar supported by brass plated supports. Decorative polished chrome knob with polished brass accent. Fully coated underside insulates for sound, and reduces condensation. Furnished with undermount clips less fasteners. Drain punch #35 for Just J-35 drain unless otherwise specified.