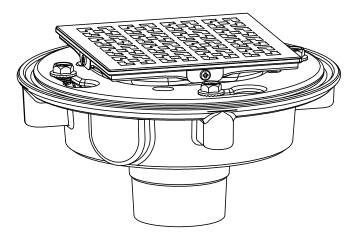

StyleDrain 9170

DELUXE DRAIN BODY, THROAT, & GRID, 2" NO-HUB

## Features

- All brass decorative grid drain with no visible surface screws Surface is foot friendly will not dish or bend
- Square design for easy floor design and installation
- Rugged cast iron construction body with protective coating
  Reversible membrane collar with weep holes
- to accommodate a variety of tile installations
- 2" No-Hub connection
- Compatible with all StyleDrain Decorative Trim Grids For complete selection, see www.calfaucets.com