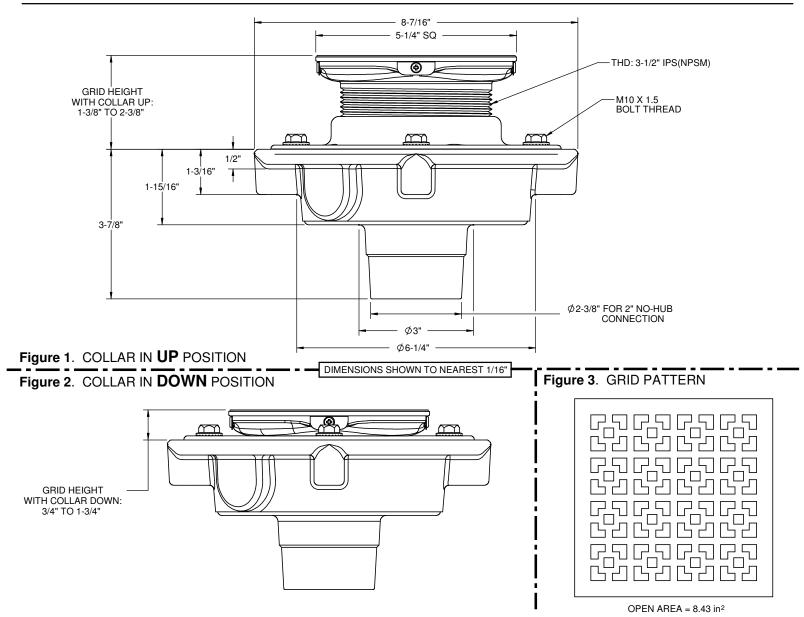

StyleDrain 9170

DELUXE DRAIN BODY, THROAT, & GRID, 2" NO-HUB

## Features

- All brass decorative grid drain with no visible surface screws Surface is foot friendly will not dish or bend
- Square design for easy floor design and installation
- Rugged cast iron construction body with protective coating
  Reversible membrane collar with weep holes
- to accommodate a variety of tile installations
- 2" No-Hub connection
- Compatible with all StyleDrain Decorative Trim Grids For complete selection, see www.calfaucets.com