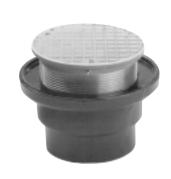

## FINISHED AREA ADJUSTABLE CLEANOUT

- Cast iron body comes complete with a nickel, scoriated adjustable head.
- Designed to easily adapt to either cast iron or plastic pipe.

| Body<br>Type | Model<br>Number | Dimensions in Inches [mm] |                 |             |                               |             | Вох  |
|--------------|-----------------|---------------------------|-----------------|-------------|-------------------------------|-------------|------|
|              |                 | Pipe Conn.                | А               | В           | С                             | D           | Qty. |
| No-Hub       | CO-2500-NH2     | 2" [51]                   | 6-1/2"<br>[165] | 5"<br>[127] | 1/4" [6] Min.<br>1" [25] Max. | 3-3/4" [95] | 4    |
|              | CO-2500-NH3     | 3" [76]                   | 6-1/2"<br>[165] | 5"<br>[127] | 1/4" [6] Min.<br>1" [25] Max. | 3-3/4" [95] | 4    |
|              | CO-2500-NH4     | 4" [102]                  | 6-1/2"<br>[165] | 5"<br>[127] | 1/4" [6] Min.<br>1" [25] Max. | 3-3/4" [95] | 4    |
| Push-On      | CO-2500-PO2     | 2" [51]                   | 6-1/2"<br>[165] | 5"<br>[127] | 1/4" [6] Min.<br>1" [25] Max. | 3-3/4" [95] | 4    |
|              | CO-2500-PO3     | 3" [76]                   | 6-1/2"<br>[165] | 5"<br>[127] | 1/4" [6] Min.<br>1" [25] Max. | 3-3/4" [95] | 4    |
|              | CO-2500-PO4     | 4" [102]                  | 6-1/2"<br>[165] | 5"<br>[127] | 1/4" [6] Min.<br>1" [25] Max. | 3-3/4" [95] | 4    |