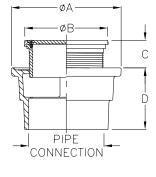

## FINISHED AREA ADJUSTABLE CLEANOUT

- Cast iron body comes complete with a nickel, scoriated adjustable head.
- Designed to easily adapt to either cast iron or plastic pipe.

| Body<br>Type | Model<br>Number | Dimensions in Inches [mm] |                 |             |                               |             | Вох  |
|--------------|-----------------|---------------------------|-----------------|-------------|-------------------------------|-------------|------|
|              |                 | Pipe Conn.                | А               | В           | С                             | D           | Qty. |
| No-Hub       | CO-2500-NH2     | 2" [51]                   | 6-1/2"<br>[165] | 5"<br>[127] | 1/4" [6] Min.<br>1" [25] Max. | 3-3/4" [95] | 4    |
|              | CO-2500-NH3     | 3" [76]                   | 6-1/2"<br>[165] | 5"<br>[127] | 1/4" [6] Min.<br>1" [25] Max. | 3-3/4" [95] | 4    |
|              | CO-2500-NH4     | 4" [102]                  | 6-1/2"<br>[165] | 5"<br>[127] | 1/4" [6] Min.<br>1" [25] Max. | 3-3/4" [95] | 4    |
| Push-On      | CO-2500-PO2     | 2" [51]                   | 6-1/2"<br>[165] | 5"<br>[127] | 1/4" [6] Min.<br>1" [25] Max. | 3-3/4" [95] | 4    |
|              | CO-2500-PO3     | 3" [76]                   | 6-1/2"<br>[165] | 5"<br>[127] | 1/4" [6] Min.<br>1" [25] Max. | 3-3/4" [95] | 4    |
|              | CO-2500-PO4     | 4" [102]                  | 6-1/2"<br>[165] | 5"<br>[127] | 1/4" [6] Min.<br>1" [25] Max. | 3-3/4" [95] | 4    |