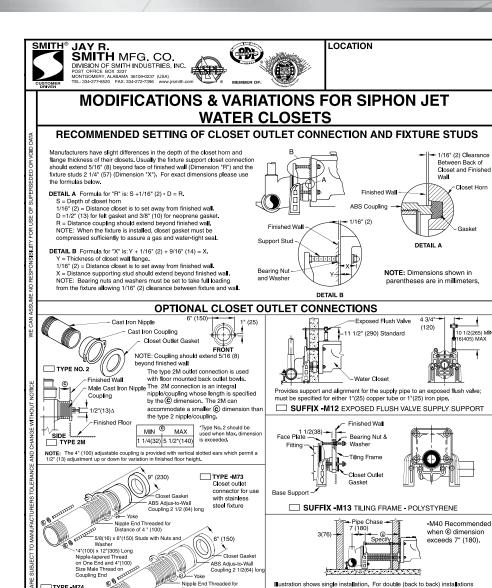

S & ELLINA

Added Note Added Millimeters

Submittal Update

DESCRIPTION

Coupling End

Closet outlet for

use with stainless steel fixture

12-10-03 2-26-96

7-1-93

DATE

DIMENSIONS

CBA

BS

CKD, BY

WEIGHT

POUNDS

Illustration shows single installation. For double (back to back) installations

specify whether -M40 variation is required on one side or both sides of pipe

chase. When ordering, the pipe chase width and © dimension should also

FIGURE NUMBER

100/400 Series

Back Sheet

7-M40 WATER CLOSET SUPPORT FOR WIDE PIPE CHASE

OLUME

CUBIC FEET

Closet Gasket ABS Adjus-to-Wall

Coupling 2 1/2(64) long

RN

**EMB** 

EME

BY

Yoke Nipple End Threaded for Distance of 4 \* (100)

\*4"(100) x 12"(305) Long Nipple-tapered Thread on One End and 4" (100) Size Male Thread on Coupling End

5/16(8) x 6"(150) Studs with Nuts and