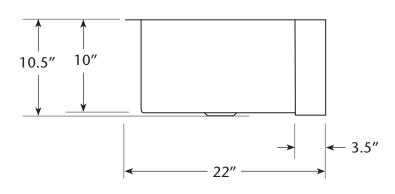

#### FEATURES

- \* 33" x 22" x 10.5" OD
- \* 28" x 17" x 10" ID
- \* Hand hammered 16 gauge copper
- \* Apron extends 3.5" on sides
- \* 3.5" drain opening
- \* Dimensions are not exact and may vary  $\pm 1/2''$