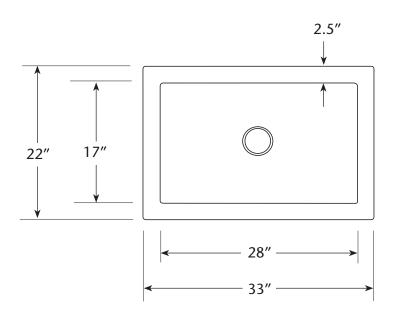

#### FEATURES

- \* 33" x 22" x 10.5" OD
- \* 28" x 17" x 10" ID
- \* Hand hammered 16 gauge copper
- \* Apron extends 3.5" on sides
- \* 3.5" drain opening
- \* Dimensions are not exact and may vary  $\pm 1/2''$