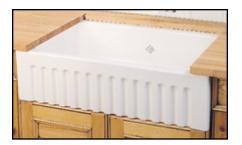

## "Shaw's Original" Fireclay Fluted Apron Sink

"Shaw's Original" Sinks

RC3223

## FEATURESCOLORS/FINISHESWARRANTY• Acid and alkali resistant glazed surfaces• White• 1 year on manufacturing defects• Designed to withstand heavy use• Black• 10 years on fading/staining• Centrally positioned waste outlet• Biscuit