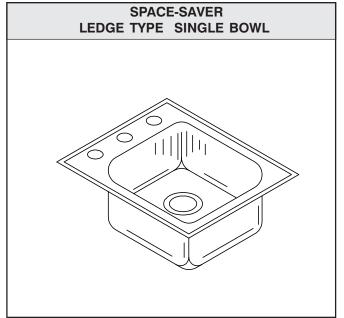

## To be specified:

- Faucet hole punching:
- □ (1) Hole Centered
- □ (2) Holes on 4" centers
- □ (3) Holes on 4 "centers(illustrated)
- □ (4) Holes
- □ Alternate Punching:

Faucet Model: \_

Punching required:

## MODEL NO D CUTOUT Α В С Ε SL-1515-B-GR 6 14-1/4 x 14-1/4 15 15 9 12 4-1/2 SL-1613-B-GR 16 13 10 10 4-1/2 7 15-1/4 x 12-1/4 SL-1617-B-GR 4-1/2 15-1/4 x 16-1/4 16 17 10 14 SL-17519-B-GR 17-1/2 19 11-1/2 16 4-1/2 16-3/4 x 18-1/4 SL-1815-B-GR 18 15 12 12 4-1/2 7 17-1/4 x 14-1/4 SL-1921-B-GR 19 21 14 18 3-1/2 18-1/4 x 20-1/4 SL-22145-B-GR 22 16 4-1/2 21-1/4 x13 -3/4 14-1/2 11-1/2