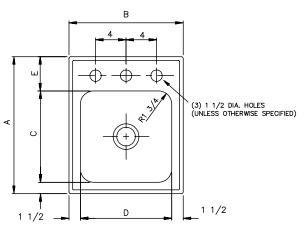

## **SPECIFICATION**

Seamless die-drawn construction of type 304, 18-8 stainless steel. Interior and top surfaces polished to a non-porous Hand-Blended Just Finish with highlighted bowl rim. Fully coated underside insulates for sound, and reduces condensation. Straight-sided compartment with  $1\,^3/_4$ " radius corners provides greater capacity. Self-rimming top mount Grip-Rim Plus with 300 series stainless steel mounting channels. Conforms to ASME/ANSI A112.19.3M. Drain punch #35 centered for Just J-35 unless otherwise specified.