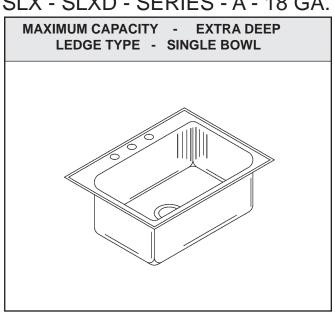

## **SPECIFICATION**

Seamless die-drawn construction of type 304, 18-8 stainless steel. Interior and top surfaces polished to a non-porous Hand-Blended Just Finish with highlighted bowl rim. Fully coated underside insulates for sound, and reduces condensation. Straight-sided compartment with 1  $^{3/_{4}}$ " radius corners provides greater capacity. Self-rimming top mount Grip-Rim Plus with 300 series stainless steel mounting channels. Conforms to ASME/ANSI A112.19.3M. Drain punch #35 centered for Just J-35 unless otherwise specified.

|  | SEDIES | ۸ | 10 0 1 |  |
|--|--------|---|--------|--|

[]

 JUST MANUFACTURING COMPANY
 9233 KING STREET . FRANKLIN PARK . ILLINOIS . 60131-2111

 PH: 847-678-5150
 FAX: 847-678-6817
 E-MAIL: custserv@justmfg.com
 www.justmfg.com