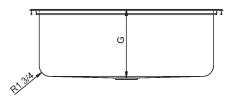

## **SPECIFICATION**

Seamless die-drawn construction of type 304, 18-8 stainless steel. Interior and top surfaces polished to a non-porous Hand-Blended Just Finish with highlighted bowl rim. Fully coated underside insulates for sound, and reduces condensation. Straight-sided compartment with 1  $^{3/_{4}}$ " radius corners provides greater capacity. Self-rimming top mount Grip-Rim Plus with 300 series stainless steel mounting channels. Conforms to ASME/ANSI A112.19.3M. Drain punch #35 centered for Just J-35 unless otherwise specified.

## Alternate Punching:

Faucet Model: \_\_\_\_ Punching required:

| MODEL NO.        | Α  | В  | С  | D  | Е     | F     | G      | CUTOUT*         |
|------------------|----|----|----|----|-------|-------|--------|-----------------|
| SLX-2125-A-GR    | 21 | 25 | 16 | 22 | 3-1/2 | 1-3/4 | 10-1/2 | 20-1/4 x 24-1/4 |
| SLX-2225-A-GR    | 22 | 25 | 16 | 22 | 4-1/2 | 2     | 10-1/2 | 21-1/4 x 24-1/4 |
| SLX-2231-A-GR    | 22 | 31 | 16 | 28 | 4-1/2 | 2     | 10-1/2 | 21-1/4 x 30-1/4 |
| SLX-2133-A-GR**  | 21 | 33 | 16 | 28 | 3-1/2 | 1-3/4 | 10-1/2 | 20-1/4 x 32-1/4 |
| SLX-2233-A-GR**  | 22 | 33 | 16 | 28 | 4-1/2 | 2     | 10-1/2 | 21-1/4 x 32-1/4 |
| SLXD-2125-A-GR   | 21 | 25 | 16 | 22 | 3-1/2 | 1-3/4 | 12     | 20-1/4 x 24-1/4 |
| SLXD-2225-A-GR   | 22 | 25 | 16 | 22 | 4-1/2 | 2     | 12     | 21-1/4 x 24-1/4 |
| SLXD-2231-A-GR   | 22 | 31 | 16 | 28 | 4-1/2 | 2     | 12     | 21-1/4 x 30-1/4 |
| SLXD-2133-A-GR** | 21 | 33 | 16 | 28 | 3-1/2 | 1-3/4 | 12     | 20-1/4 x 32-1/4 |
| SLXD-2233-A-GR** | 22 | 33 | 16 | 28 | 4-1/2 | 2     | 12     | 21-1/4 x 32-1/4 |