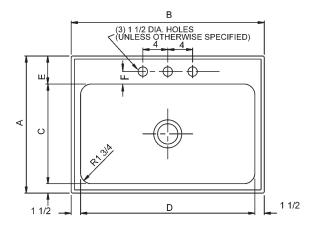

## To be specified :

Faucet hole punching:

□ (1) Hole Centered

□ (2) Holes on 4" centers

□ (3) Holes on 4 "centers(illustrated)

□ (4) Holes on 4" centers

## Alternate Punching:

Faucet Model: \_\_\_\_ Punching required:

| MODEL NO.        | Α  | В  | С  | D  | Е     | F     | G      | CUTOUT*         |
|------------------|----|----|----|----|-------|-------|--------|-----------------|
| SLX-2125-A-GR    | 21 | 25 | 16 | 22 | 3-1/2 | 1-3/4 | 10-1/2 | 20-1/4 x 24-1/4 |
| SLX-2225-A-GR    | 22 | 25 | 16 | 22 | 4-1/2 | 2     | 10-1/2 | 21-1/4 x 24-1/4 |
| SLX-2231-A-GR    | 22 | 31 | 16 | 28 | 4-1/2 | 2     | 10-1/2 | 21-1/4 x 30-1/4 |
| SLX-2133-A-GR**  | 21 | 33 | 16 | 28 | 3-1/2 | 1-3/4 | 10-1/2 | 20-1/4 x 32-1/4 |
| SLX-2233-A-GR**  | 22 | 33 | 16 | 28 | 4-1/2 | 2     | 10-1/2 | 21-1/4 x 32-1/4 |
| SLXD-2125-A-GR   | 21 | 25 | 16 | 22 | 3-1/2 | 1-3/4 | 12     | 20-1/4 x 24-1/4 |
| SLXD-2225-A-GR   | 22 | 25 | 16 | 22 | 4-1/2 | 2     | 12     | 21-1/4 x 24-1/4 |
| SLXD-2231-A-GR   | 22 | 31 | 16 | 28 | 4-1/2 | 2     | 12     | 21-1/4 x 30-1/4 |
| SLXD-2133-A-GR** | 21 | 33 | 16 | 28 | 3-1/2 | 1-3/4 | 12     | 20-1/4 x 32-1/4 |
| SLXD-2233-A-GR** | 22 | 33 | 16 | 28 | 4-1/2 | 2     | 12     | 21-1/4 x 32-1/4 |

\* Cutout dimensions shown (Front-to-Back) x (Left-to-Right) - corners may be square or Up to 1/2" radius. \*\*These bowls have 2 1/2" side flanges.

FUNCTIONAL DESIGN, QUALITY, AND SPECIFICATIONS LISTED DESCRIBE THE JUST STANDARD OF QUALITY. WHEN MAKING COMPARISONS WITH OTHER OFFERINGS, INSIST ON THE JUST QUALITY OF CONSTRUCTION. FOR ADDITIONAL INFORMATION REGARDING THE COMPLETE LINE OF JUST SINKS, FAUCETS AND DRAINS, VISIT OUR WEB SITE AT www.justmfg.com