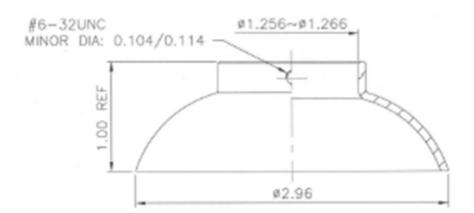

## **DESCRIPTION**

- Material: Cast Brass
- **Chrome Plated**

| ĺ | <b>\</b> | Product | Description                                     | Carton   | Carton Weight (lbs) |
|---|----------|---------|-------------------------------------------------|----------|---------------------|
|   | •        | No.     |                                                 | Quantity |                     |
| ĺ |          | 1121A-1 | 1-¼" O.D. Cast Brass Deep Flange with Set Screw | 12       | 2.9                 |

Data is subject to manufacturing tolerances.