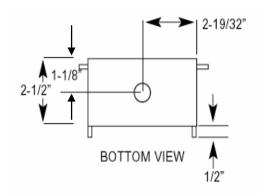

#### **DESIGN FEATURES**

- · Slim line box profile allows for 1" backing.
- Adjustable face plate accommodates up to 5/8" wall thickness.
- Box constructed of high-impact plastic.
- · Patented Hammer Arrestor design.

### PLASTIC ICE MAKER BOX WITH HAMMER ARRESTER

**Specification Sheet** 

| Product Submittal |          |  |
|-------------------|----------|--|
| Job Name          |          |  |
| Date              |          |  |
| Part Number       | Quantity |  |
|                   |          |  |
|                   |          |  |
|                   |          |  |
|                   |          |  |
| Architect         |          |  |
|                   |          |  |
| Contractor        |          |  |
|                   |          |  |