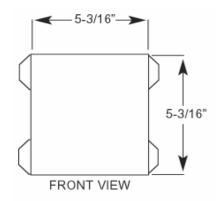

#### **DESIGN FEATURES**

- · Slim line box profile allows for 1" backing.
- Adjustable face plate accommodates up to 5/8" wall thickness.
- Box constructed of high-impact plastic.
- · Patented Hammer Arrestor design.

### PLASTIC ICE MAKER BOX WITH HAMMER ARRESTER

**Specification Sheet** 

| Product Submittal |          |  |
|-------------------|----------|--|
| Job Name          |          |  |
| Date              |          |  |
| Part Number       | Quantity |  |
|                   |          |  |
|                   |          |  |
|                   |          |  |
|                   |          |  |
| Architect         |          |  |
|                   |          |  |
| Contractor        |          |  |
|                   |          |  |