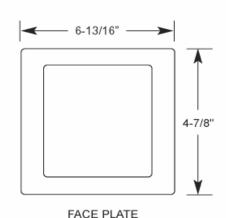

#### **DESIGN FEATURES**

- · Slim line box profile allows for 1" backing.
- Adjustable face plate accommodates up to 5/8" wall thickness.
- Box constructed of high-impact plastic.
- · Patented Hammer Arrestor design.

### PLASTIC ICE MAKER BOX WITH HAMMER ARRESTER

**Specification Sheet** 

| Product Submittal |          |  |
|-------------------|----------|--|
| Job Name          |          |  |
| Date              |          |  |
| Part Number       | Quantity |  |
|                   |          |  |
|                   |          |  |
|                   |          |  |
|                   |          |  |
| Architect         |          |  |
|                   |          |  |
| Contractor        |          |  |
|                   |          |  |