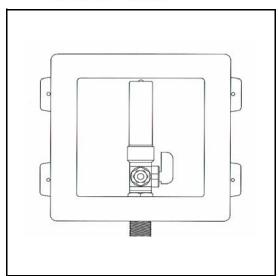

#### **DESIGN FEATURES**

- · Slim line box profile allows for 1" backing.
- Adjustable face plate accommodates up to 5/8" wall thickness.
- Box constructed of high-impact plastic.
- · Patented Hammer Arrestor design.

### PLASTIC ICE MAKER BOX WITH HAMMER ARRESTER

**Specification Sheet** 

| Product Submittal |          |  |
|-------------------|----------|--|
| Job Name          |          |  |
| Date              |          |  |
| Part Number       | Quantity |  |
|                   |          |  |
|                   |          |  |
|                   |          |  |
|                   |          |  |
| Architect         |          |  |
|                   |          |  |
| Contractor        |          |  |
|                   |          |  |