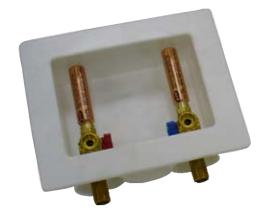

Plastic Laundry Box MM-500PLB

Boxes are supplied with water hammer arrestors and quarter turn valves. Boxes include necessary mounting brackets and faceplate. Plastic boxes are molded from high impact polystyrene and include a 2" female outlet for drain connection. Metal boxes include a 2" rubber drain pipe coupling and are constructed of 20 gauge steel with a white powder coat. (Note: Box dimensions may vary slightly from drawings).