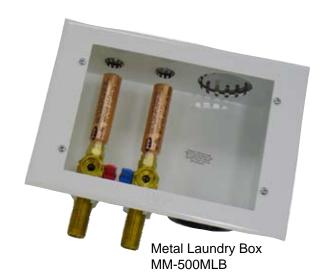

Boxes are supplied with water hammer arrestors and quarter turn valves. Boxes include necessary mounting brackets and faceplate. Plastic boxes are molded from high impact polystyrene and include a 2" female outlet for drain connection. Metal boxes include a 2" rubber drain pipe coupling and are constructed of 20 gauge steel with a white powder coat. (Note: Box dimensions may vary slightly from drawings).