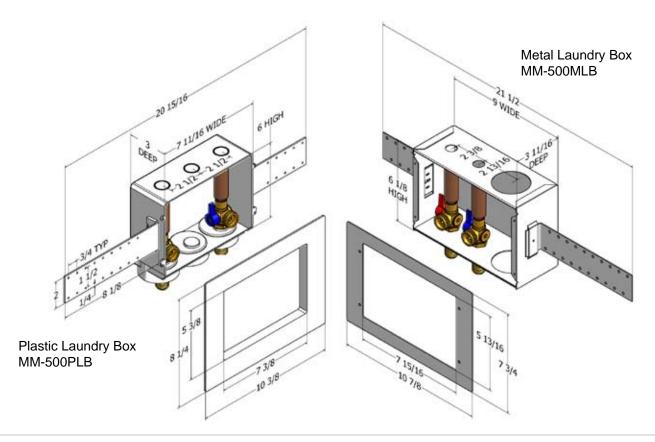

Boxes are supplied with water hammer arrestors and quarter turn valves. Boxes include necessary mounting brackets and faceplate. Plastic boxes are molded from high impact polystyrene and include a 2" female outlet for drain connection. Metal boxes include a 2" rubber drain pipe coupling and are constructed of 20 gauge steel with a white powder coat. (Note: Box dimensions may vary slightly from drawings).