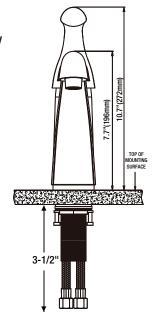

# Single Handle Kitchen Faucets



### **Product Features**

- Ceramic disc cartridge
- · Copper waterways
- ADA and UFAS compliant metal lever handle
- Single hole installation
- 1.5 GPM water saving aerator
- NSF/ANSI Std. 61 compliant



**PFXC1500** 

#### **Model Numbers**

PFXC1500CP Chrome, less spray

PFXC1500BN Brushed nickel, less spray
PFXC15000RB Oil Rubbed Bronze, less spray

#### Available Parts

PF3357061WTY - Ceramic disc cartridge



## **Product Specifications**



## Warranty and Codes

This product comes complete with installation, operating, care and maintenance instructions. This PROFLO faucet carries a limited lifetime warranty. This product meets ANSI: A112.18.1M. \*Compliant with lead content requirements of California AB 1953 & Vermont S.152.









NSF-61