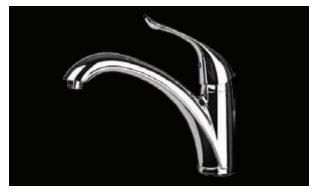

# Single Handle Kitchen Faucets

### **Product Features**

- Ceramic disc cartridge
- · Copper waterways
- ADA and UFAS compliant metal lever handle
- Single hole installation
- 1.5 GPM water saving aerator
- NSF/ANSI Std. 61 compliant

**PFXC1500** 