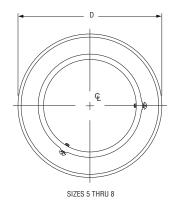

## **Cast Iron Ceiling Plate**

Size Range: 1/2" through 8"
Material: Cast iron

**Finish:** □ Plain or □ Galvanized

**Service:** Gives finished appearance where pipe enters ceiling. **Installation:** Sizes 1/2" to 4" furnished with one machine screw;

sizes 5" to 8", two machine screws.

**Ordering:** Specify pipe size, figure number, name and finish.

SIZES 1/2 THRU 4

| FIG. 395:<br>WEIGHT (LBS) • DIMENSIONS (IN) |        |          |       |  |
|---------------------------------------------|--------|----------|-------|--|
| Pipe Size                                   | Weight | D - Dia. | L     |  |
| 1/2                                         | 0.21   | 27/8     | 3/4   |  |
| 3/4                                         | 0.40   | 33//8    | 1     |  |
| 1                                           | 0.41   | 35/8     |       |  |
| 11/4                                        | 0.51   | 4        |       |  |
| 1½                                          | 0.55   | 41/4     |       |  |
| 2                                           | 0.67   | 43/4     |       |  |
| 21/2                                        | 0.93   | 5½       |       |  |
| 3                                           | 1.10   | 61//8    |       |  |
| 3½                                          | 1.20   | 65/8     | 61/8  |  |
| 4                                           | 1.40   | 71/8     |       |  |
| 5                                           | 2.50   | 811/16   |       |  |
| 6                                           | 3.10   | 93/4     | 111/4 |  |
| 8                                           | 3.30   | 11¾      |       |  |