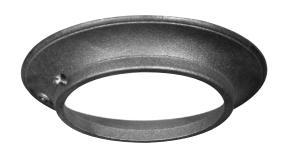

## **Cast Iron Ceiling Plate**

Size Range: 1/2" through 8"
Material: Cast iron

**Finish:** □ Plain or □ Galvanized

**Service:** Gives finished appearance where pipe enters ceiling. **Installation:** Sizes 1/2" to 4" furnished with one machine screw;