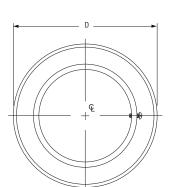

## **Cast Iron Ceiling Plate**

Size Range: 1/2" through 8"
Material: Cast iron

**Finish:** □ Plain or □ Galvanized

**Service:** Gives finished appearance where pipe enters ceiling. **Installation:** Sizes 1/2" to 4" furnished with one machine screw;

sizes 5" to 8", two machine screws.

**Ordering:** Specify pipe size, figure number, name and finish.

SIZES 1/2 THRU 4

| FIG. 395:<br>WEIGHT (LBS) • DIMENSIONS (IN) |        |          |       |  |
|---------------------------------------------|--------|----------|-------|--|
| Pipe Size                                   | Weight | D - Dia. | L     |  |
| 1/2                                         | 0.21   | 27/8     | 3/4   |  |
| 3/4                                         | 0.40   | 33//8    | 1     |  |
| 1                                           | 0.41   | 35/8     |       |  |
| 11/4                                        | 0.51   | 4        |       |  |
| 1½                                          | 0.55   | 41/4     |       |  |
| 2                                           | 0.67   | 43/4     |       |  |
| 21/2                                        | 0.93   | 5½       |       |  |
| 3                                           | 1.10   | 61//8    |       |  |
| 3½                                          | 1.20   | 65/8     | 61/8  |  |
| 4                                           | 1.40   | 71/8     |       |  |
| 5                                           | 2.50   | 811/16   |       |  |
| 6                                           | 3.10   | 93/4     | 111/4 |  |
| 8                                           | 3.30   | 11¾      |       |  |