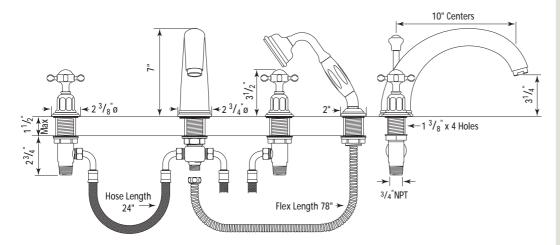

#### 10" Four Hole Tub Set with Crosshead Handles.

- 1/4 turn ceramic disc flow control Vernier insert for accurate handle alignment ●
- Unique handle construction with integral bearing ring
  IAPMO approved

### 10" Four Hole Tub Set with Crosshead Handles.

- 1/4 turn ceramic disc flow control Vernier insert for accurate handle alignment ●
- Unique handle construction with integral bearing ring
   IAPMO approved