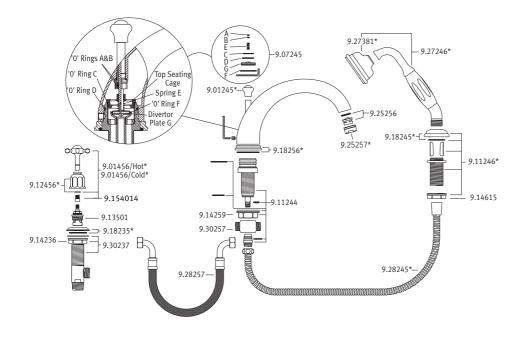

th Crosshead Handles.

- 1/4 turn ceramic disc flow control Vernier insert for accurate handle alignment ●
- Unique handle construction with integral bearing ring
  IAPMO approved





#### **Finishes**

- Polished Chrome
- Polished Nickel
- Satin Nickel
- Inca Brass
- Polished Chrome/Inca Brass
- Satin Nickel/Inca Brass
- Polished Nickel/Inca Brass

## Packed Weight:

 $6Kg / 13^{1}/_{4} lbs$ 

### Temp Range:

Min 1°C / 34°F Max 85°C / 185°F

#### Recommended working pressure:

Min 1 bar / 15psi Max 5 bar / 75 psi



# Specification



# U.3249X

### 10" Four Hole Tub Set with Crosshead Handles.

- 1/4 turn ceramic disc flow control Vernier insert for accurate handle alignment ●
- Unique handle construction with integral bearing ring
   IAPMO approved

Where \* Indicated Specify Color.





Parts Breakdown