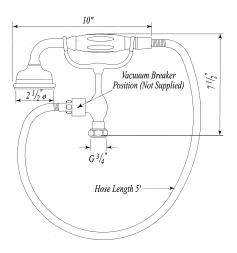

### Handshower / Cradle

- For use with floor, wall or deck mounted tub filler/shower
- Can be wall mounted using U.5546 wall outlet, order adaptor U.5379
- 3/4" M x 1/2" F Suggested Vacuum Breaker 28716 available through Rohl
- 60" hose