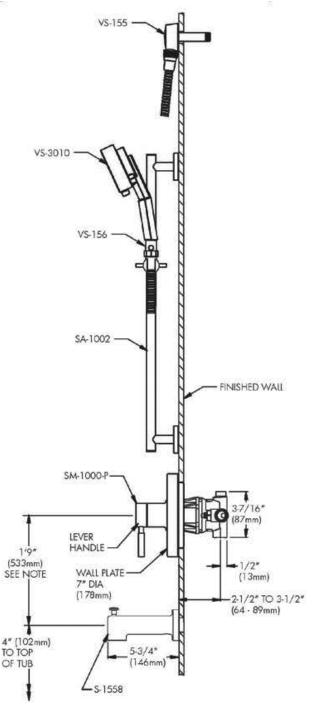

#### **FEATURES:**

- Modern style
- SM-1000-P pressure balance shower valve & trim
- VS-3010 hand shower
- VS-155 elbow
- VS-156 pause/trickle adapter
- SA-1002 slide bar
- □ SM-1050-P with S-1558 diverter tub spout with slip-fit connection
- □ SM-1040-P without S-1558 diverter tub spout

### **WARRANTY:**

• 1 year limited

NOTE: 1. All dimensions are in inches (millimeters) unless otherwise specified and are subject to change without notice. 2. For ADA mounting locations, consult ADAAG, ANSI A117.1, or static regulations