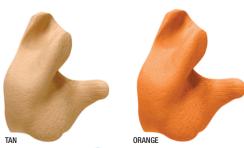

| CUSTOM MOLDED EARPLUGS |                                |  |  |  |  |  |
|------------------------|--------------------------------|--|--|--|--|--|
| PART NUMBER            | DESCRIPTION                    |  |  |  |  |  |
| CEP001-T               | Poly Bag w/ Tan Plugs          |  |  |  |  |  |
| CEP001-B               | Poly Bag w/ Blue Plugs         |  |  |  |  |  |
| CEP001-0               | Poly Bag w/ Orange Plugs       |  |  |  |  |  |
| CEP001-R               | Poly Bag w/ Red Plugs          |  |  |  |  |  |
| CEP001-P               | Poly Bag w/ Pink Plugs         |  |  |  |  |  |
| CEP032-MX              | 32 Count Jar - 8 of each Color |  |  |  |  |  |
| CEPNC-R                | Red Lanyard                    |  |  |  |  |  |
| CEPNC-B                | Black Lanyard                  |  |  |  |  |  |
| CEPCASE                | Plastic Case                   |  |  |  |  |  |