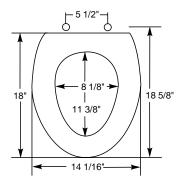

TOP-TITE® HINGES WITH BOLT AND WING NUT

"LOCKED-IN" TOP-TITE" HINGE

Ring thickness is 3/8" Ring thickness including the bumper is 5/8" Height of the seat with cover is 1-1/2"