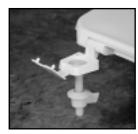

TOP-TITE® HINGES WITH BOLT AND WING NUT

"LOCKED-IN" TOP-TITE" HINGE

Ring thickness is 3/8" Ring thickness including the bumper is 5/8" Height of the seat with cover is 1-1/2"