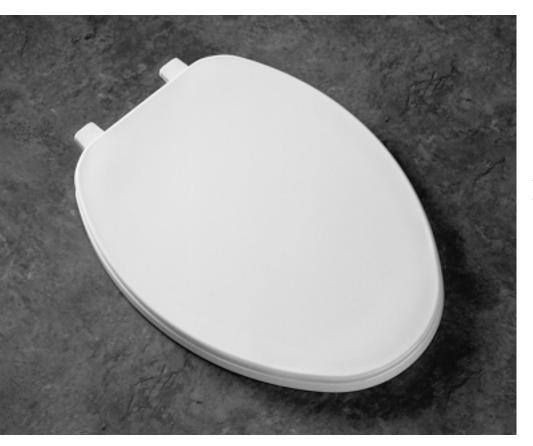

## 170

Seats shall be No. 170 as manufactured by Bemis Manufacturing Co. Seats shall be standard weight and injection molded of solid plastic. Seats shall be closed front with cover for elongated bowl and feature molded-in bumpers. Color-matched Top-Tite® hinges with non-corrosive top-tightening bolts and wing nuts. Color to be \_\_\_\_\_. (specify white or fixture manufacturer's color.)