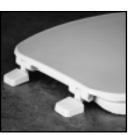

## 170

Seats shall be No. 170 as manufactured by Bemis Manufacturing Co. Seats shall be standard weight and injection molded of solid plastic. Seats shall be closed front with cover for elongated bowl and feature molded-in bumpers. Color-matched Top-Tite® hinges with non-corrosive top-tightening bolts and wing nuts. Color to be \_\_\_\_\_. (specify white or fixture manufacturer's color.)