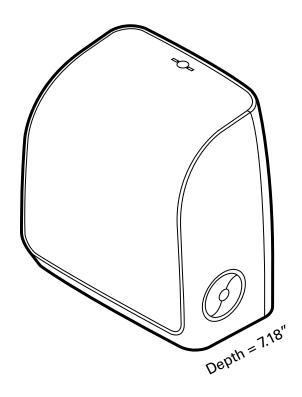

## Scott® Control Slimroll Manual Towel Dispenser

- Made of ABS plastic with translucent sides and an opaque black back
- Dispenses one 6" diameter, 8" wide, 580' roll towel
- Dispenser advances and cuts a nominal 10" of towel when activated by pulling exposed towel
- Designed to fit in tight spaces with a slim profile