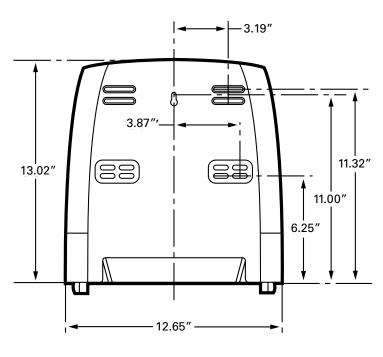

Suggested mounting height is 48" from the floor or 12" above a counter to the bottom of the dispenser. When installed properly and used with the corresponding product, this dispenser meets ADA Standard 28 CFR Part 36, local rules may vary.